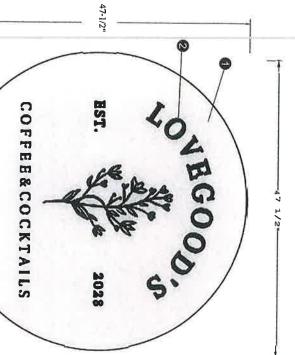

#### **AGENDA**

- 1. Call to Order
- 2. Roll Call
- 3. Motion to approve the agenda.
- 4. Motion to waive the reading of the July 19, 2023 minutes and approve them as printed.
- 5. Civility reminder
- 6. Citizen appearances
- 7. Action Items
  - A. 104 W. Liberty Replace First Floor Windows with Vinyl to Match Second Floor Windows (HPC-2023-0253)
  - B. 19-33 W Main Add Overhang in Back of Building (HPC-2023-0254)
  - C. 342 W Liberty Rebuild Front Porch with Composite Materials, Replace Wood Privacy Fence in Front Yard with Vinyl (HPC-2023-0255)
  - D. 16 W Main Wall Sign for Lovegood's Coffee and Cocktails (SIGN-2023-0256)
  - E. 13 W Main Window Sign for Ron's Glass Creations (SIGN-2023-0257)
- 8. Discussion Items
- 9. Report of the Community Development Director
  - A. Letter of Intent for Certified Local Government Grant Submitted
- 10. Correspondence, Comments and Concerns
- 11. Next Meeting Date: September 20, 2023, 6:00 p.m.
- 12. Motion to Adjourn.