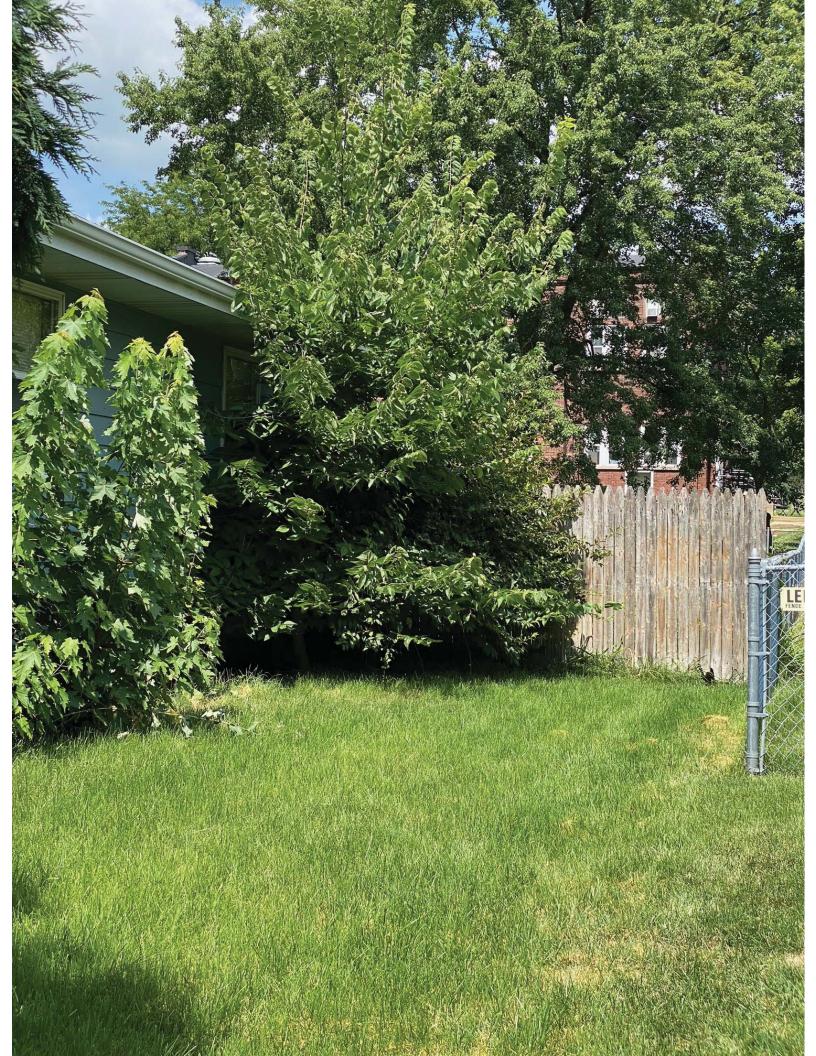

Application No.: HPC-2023\_\_\_\_

| SECTION                                  | PROPOSED WORK CHECKLIST                                                                    |                                                                                                                                                                                                                                                             |  |  |  |  |  |
|------------------------------------------|--------------------------------------------------------------------------------------------|-------------------------------------------------------------------------------------------------------------------------------------------------------------------------------------------------------------------------------------------------------------|--|--|--|--|--|
|                                          | Please check all k                                                                         | poxes that apply and provide more detail in Sections 3 and 4:                                                                                                                                                                                               |  |  |  |  |  |
| Work                                     | Category                                                                                   | Work Category Details                                                                                                                                                                                                                                       |  |  |  |  |  |
| □ Roofing                                | ☐ Replacement☐ Minor repair                                                                | <ul> <li>Shingles only</li> <li>Soffit, fascia, or trim work</li> <li>Matching existing materials</li> <li>Change of materials (EG, replacing asphalt with metal)</li> </ul>                                                                                |  |  |  |  |  |
| □ Gutters                                | <ul><li>□ New or repair</li><li>□ Replacement</li><li>□ Removal</li></ul>                  | <ul><li>Change of materials</li><li>Match existing historic materials (metal, etc.)</li><li>Use new modern materials (vinyl, etc.)</li></ul>                                                                                                                |  |  |  |  |  |
| □ Siding                                 | <ul><li>☐ Minor repair</li><li>☐ Replacement</li></ul>                                     | <ul> <li>Change of materials</li> <li>Match historic materials (wood, cement board, etc.)</li> <li>Use modern materials (plastic, vinyl aluminum, etc.)</li> </ul>                                                                                          |  |  |  |  |  |
| Exterior<br>windows<br>and doors         | ☐ Add new<br>☐XReplacement<br>☐ Removal                                                    | <ul> <li>Change in dimension or location (height, length)</li> <li>Match historic materials (wood, metal, glass, etc.)</li> <li>X Use modern material (plastic, vinyl, aluminum, etc.)</li> <li>Removal, covering or alteration of original trim</li> </ul> |  |  |  |  |  |
| □ Fences                                 | <ul><li>□ New</li><li>□ Repair</li><li>□ Replacement</li></ul>                             | <ul><li>Use new modern materials (vinyl, aluminum, etc.)</li><li>Matching historic materials (wood, stone, etc.)</li></ul>                                                                                                                                  |  |  |  |  |  |
| □ Porch                                  | <ul><li>☐ Minor repair</li><li>☐ Replacement</li><li>☐ Removal</li><li>☐ Add new</li></ul> | <ul> <li>Match historic material (wood, metal, etc.)</li> <li>Use new modern material (plastic, vinyl, aluminum, etc.)</li> <li>Column, railing, or skirting</li> <li>Decking</li> </ul>                                                                    |  |  |  |  |  |
| □ Sidewalk<br>or paving                  | <ul><li>□ New</li><li>□ Repair</li><li>□ Replacement</li></ul>                             | <ul><li>Recreating</li><li>Matching existing materials</li><li>Other:</li></ul>                                                                                                                                                                             |  |  |  |  |  |
| □ New construction                       | <ul><li>□ Addition</li><li>□ New building</li><li>□ Façade alteration</li></ul>            | <ul> <li>Recreating missing architectural features</li> <li>Removing architectural features</li> <li>Other:</li> </ul>                                                                                                                                      |  |  |  |  |  |
| □ Signage<br>and<br>exterior<br>lighting | <ul><li>□ New</li><li>□ Repair</li><li>□ Replacement</li></ul>                             | <ul> <li>Signage (Complete Sign Permit Application instead).</li> <li>Lighting</li> <li>New alternative materials</li> <li>Matching existing materials</li> </ul>                                                                                           |  |  |  |  |  |
| □ Other                                  | <ul><li>New</li><li>Repair</li><li>Replacement</li><li>Removal</li></ul>                   | <ul> <li>New modern materials</li> <li>Match existing materials</li> <li>Removal or altering of original architectural details</li> <li></li> </ul>                                                                                                         |  |  |  |  |  |