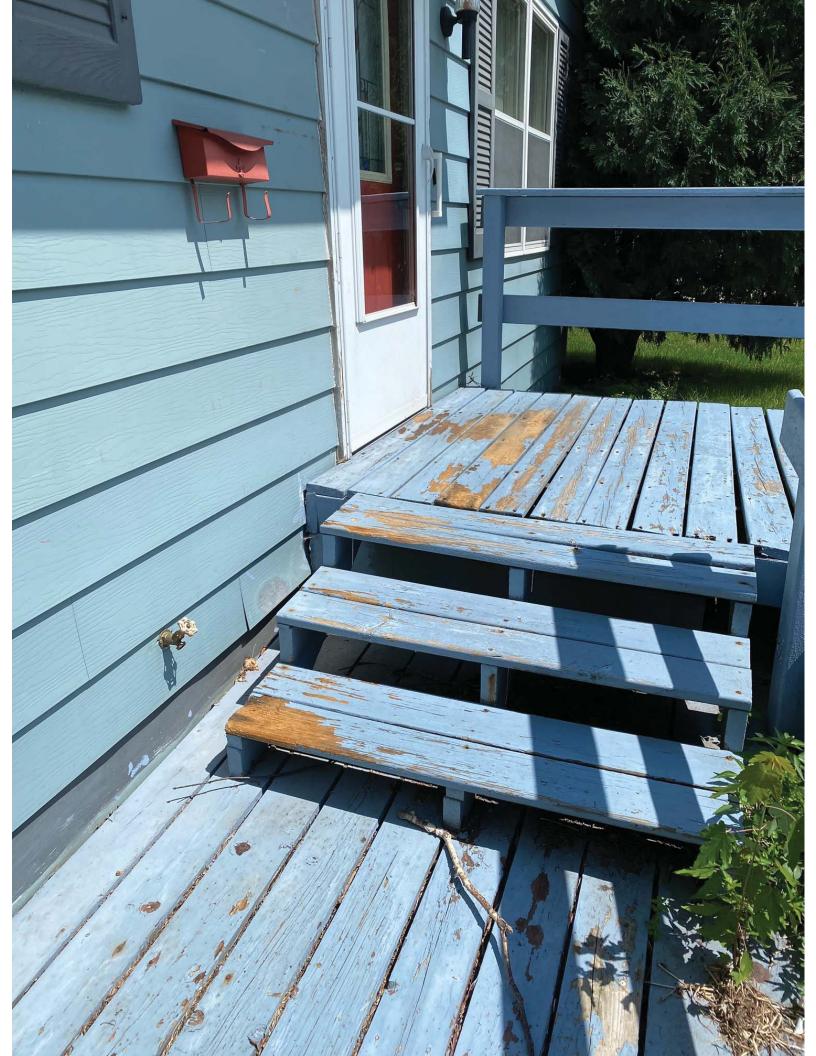

#### **AGENDA**

- 1. Call to Order
- 2. Roll Call
- 3. Motion to approve the agenda.
- 4. Motion to waive the reading of the July 19, 2023 minutes and approve them as printed.
- 5. Civility reminder
- 6. Citizen appearances
- 7. Action Items
  - A. 104 W. Liberty Replace First Floor Windows with Vinyl to Match Second Floor Windows (HPC-2023-0253)
  - B. 19-33 W Main Add Overhang in Back of Building (HPC-2023-0254)
  - C. 342 W Liberty Rebuild Front Porch with Composite Materials, Replace Wood Privacy Fence in Front Yard with Vinyl (HPC-2023-0255)
  - D. 16 W Main Wall Sign for Lovegood's Coffee and Cocktails (SIGN-2023-0256)
  - E. 13 W Main Window Sign for Ron's Glass Creations (SIGN-2023-0257)
- 8. Discussion Items
- 9. Report of the Community Development Director
  - A. Letter of Intent for Certified Local Government Grant Submitted
- 10. Correspondence, Comments and Concerns
- 11. Next Meeting Date: September 20, 2023, 6:00 p.m.
- 12. Motion to Adjourn.