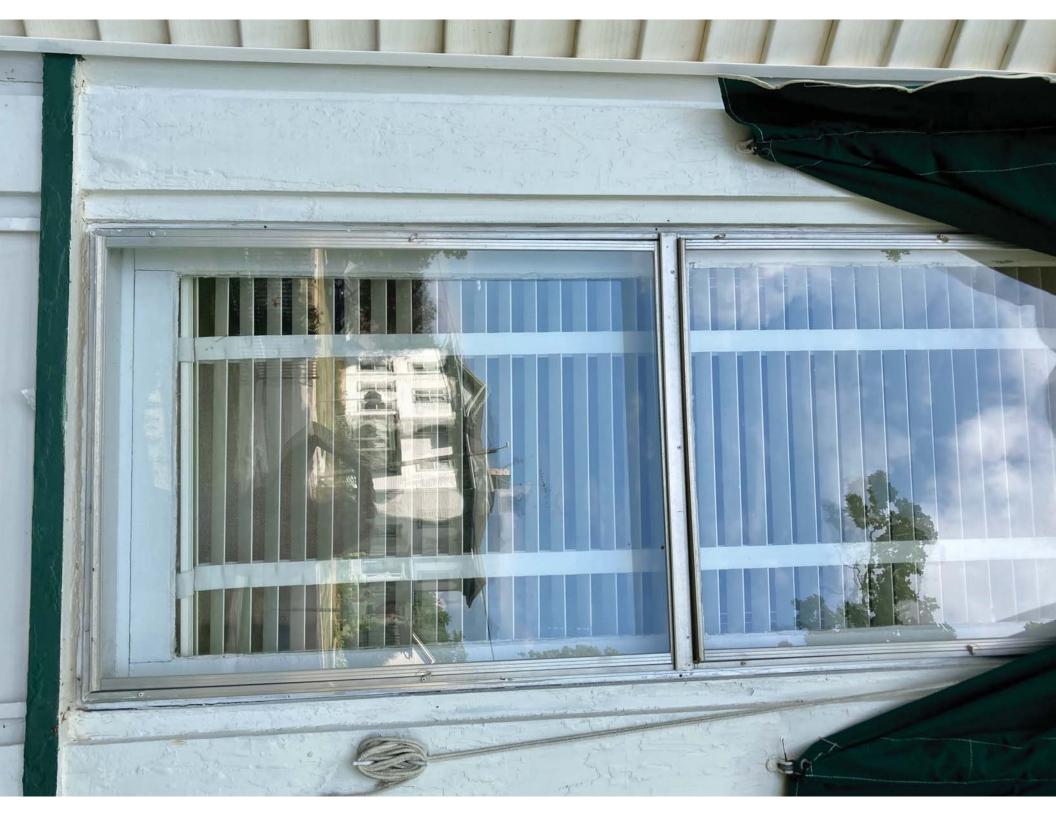

Application No.: HPC-2023\_\_\_\_

| SECTION | PROPOSED WORK SUMMARY                                                                                                                                                                                                                                                             |
|---------|-----------------------------------------------------------------------------------------------------------------------------------------------------------------------------------------------------------------------------------------------------------------------------------|
|         | 3A For each Item that was checked in the left-hand column of Section 2, provide a more detailed description of the work proposed to be done:  Replacement of existing windows on lower level to match the replacement                                                             |
|         | of upper windows to have uniformed windows throughout house.                                                                                                                                                                                                                      |
| 3       | Pursuant to State Statute 62.23(7)(em)(2m) replacement materials shall be similar in design color, scale, architectural appearance, and other visual qualities. Please help the HPC or city staff better understand your project proposal by providing the following information: |
|         | 3B Will your project include replacing materials original to your historic building, including: siding, windows, trim, doors, etc?  Replacing existing windows and not trim                                                                                                       |
|         | 3C If so, summarize any attempts to repair the original materials and attach a contractor estimate that demonstrates the un-reparability of original materials:  \$5100 - Window World - they have replaced many historerical homes                                               |
|         | windows on Liberty and 1st street.                                                                                                                                                                                                                                                |
|         |                                                                                                                                                                                                                                                                                   |