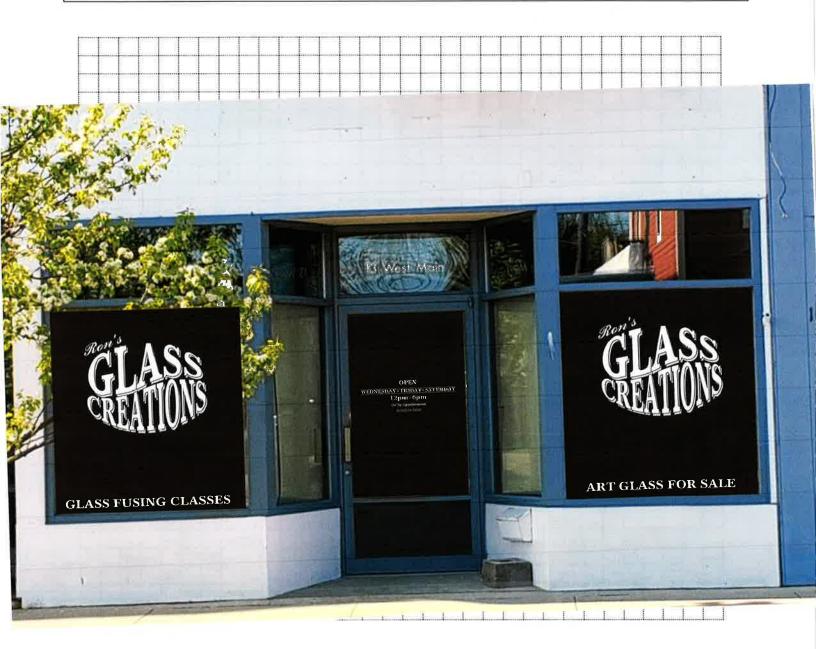

#### **AGENDA**

- 1. Call to Order
- 2. Roll Call
- 3. Motion to approve the agenda.
- 4. Motion to waive the reading of the July 19, 2023 minutes and approve them as printed.
- 5. Civility reminder
- 6. Citizen appearances
- 7. Action Items
  - A. 104 W. Liberty Replace First Floor Windows with Vinyl to Match Second Floor Windows (HPC-2023-0253)
  - B. 19-33 W Main Add Overhang in Back of Building (HPC-2023-0254)
  - C. 342 W Liberty Rebuild Front Porch with Composite Materials, Replace Wood Privacy Fence in Front Yard with Vinyl (HPC-2023-0255)
  - D. 16 W Main Wall Sign for Lovegood's Coffee and Cocktails (SIGN-2023-0256)
  - E. 13 W Main Window Sign for Ron's Glass Creations (SIGN-2023-0257)
- 8. Discussion Items
- 9. Report of the Community Development Director
  - A. Letter of Intent for Certified Local Government Grant Submitted
- 10. Correspondence, Comments and Concerns
- 11. Next Meeting Date: September 20, 2023, 6:00 p.m.
- 12. Motion to Adjourn.