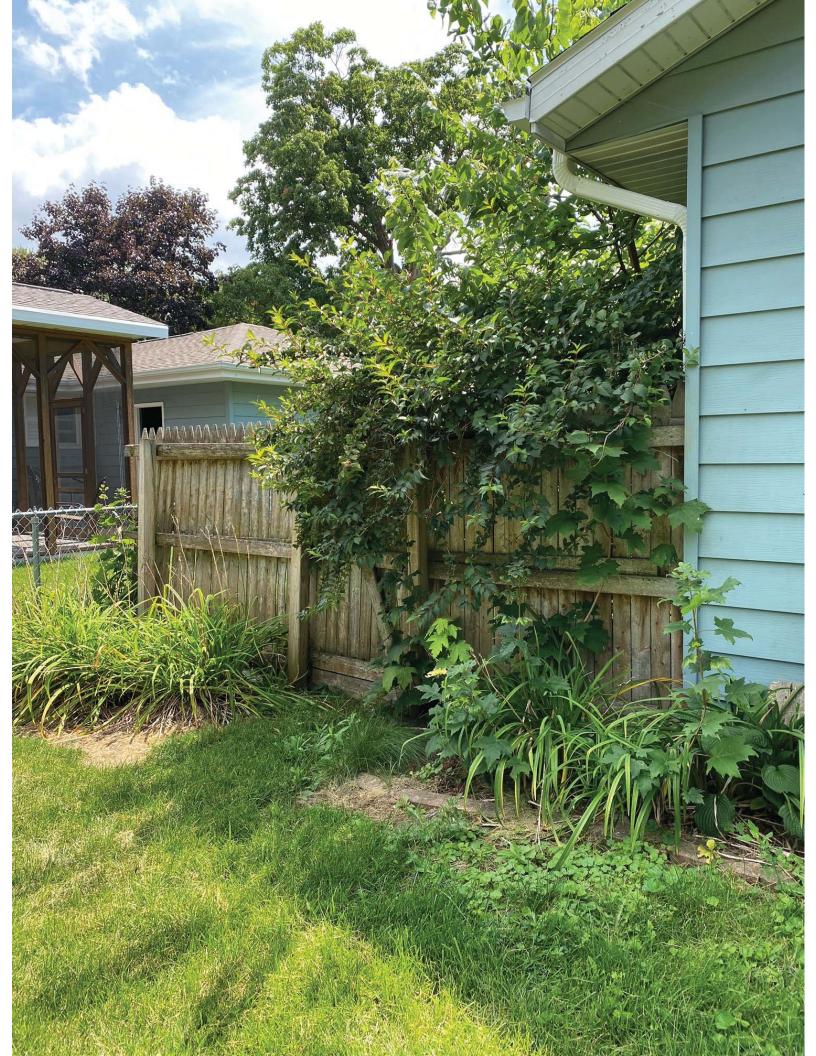

Application No.: HPC-2023\_\_\_\_

| SECTION                                  | PROPOSED WORK CHECKLIST                                                                    |                                                                                                                                                                                                                                                             |  |  |  |  |  |
|------------------------------------------|--------------------------------------------------------------------------------------------|-------------------------------------------------------------------------------------------------------------------------------------------------------------------------------------------------------------------------------------------------------------|--|--|--|--|--|
|                                          | Please check all k                                                                         | poxes that apply and provide more detail in Sections 3 and 4:                                                                                                                                                                                               |  |  |  |  |  |
| Work                                     | Category                                                                                   | Work Category Details                                                                                                                                                                                                                                       |  |  |  |  |  |
| □ Roofing                                | ☐ Replacement☐ Minor repair                                                                | <ul> <li>Shingles only</li> <li>Soffit, fascia, or trim work</li> <li>Matching existing materials</li> <li>Change of materials (EG, replacing asphalt with metal)</li> </ul>                                                                                |  |  |  |  |  |
| □ Gutters                                | <ul><li>□ New or repair</li><li>□ Replacement</li><li>□ Removal</li></ul>                  | <ul><li>Change of materials</li><li>Match existing historic materials (metal, etc.)</li><li>Use new modern materials (vinyl, etc.)</li></ul>                                                                                                                |  |  |  |  |  |
| □ Siding                                 | <ul><li>☐ Minor repair</li><li>☐ Replacement</li></ul>                                     | <ul> <li>Change of materials</li> <li>Match historic materials (wood, cement board, etc.)</li> <li>Use modern materials (plastic, vinyl aluminum, etc.)</li> </ul>                                                                                          |  |  |  |  |  |
| Exterior<br>windows<br>and doors         | ☐ Add new<br>☐XReplacement<br>☐ Removal                                                    | <ul> <li>Change in dimension or location (height, length)</li> <li>Match historic materials (wood, metal, glass, etc.)</li> <li>X Use modern material (plastic, vinyl, aluminum, etc.)</li> <li>Removal, covering or alteration of original trim</li> </ul> |  |  |  |  |  |
| □ Fences                                 | <ul><li>□ New</li><li>□ Repair</li><li>□ Replacement</li></ul>                             | <ul><li>Use new modern materials (vinyl, aluminum, etc.)</li><li>Matching historic materials (wood, stone, etc.)</li></ul>                                                                                                                                  |  |  |  |  |  |
| □ Porch                                  | <ul><li>☐ Minor repair</li><li>☐ Replacement</li><li>☐ Removal</li><li>☐ Add new</li></ul> | <ul> <li>Match historic material (wood, metal, etc.)</li> <li>Use new modern material (plastic, vinyl, aluminum, etc.)</li> <li>Column, railing, or skirting</li> <li>Decking</li> </ul>                                                                    |  |  |  |  |  |
| □ Sidewalk<br>or paving                  | <ul><li>□ New</li><li>□ Repair</li><li>□ Replacement</li></ul>                             | <ul><li>Recreating</li><li>Matching existing materials</li><li>Other:</li></ul>                                                                                                                                                                             |  |  |  |  |  |
| □ New construction                       | <ul><li>□ Addition</li><li>□ New building</li><li>□ Façade alteration</li></ul>            | <ul> <li>Recreating missing architectural features</li> <li>Removing architectural features</li> <li>Other:</li> </ul>                                                                                                                                      |  |  |  |  |  |
| □ Signage<br>and<br>exterior<br>lighting | <ul><li>□ New</li><li>□ Repair</li><li>□ Replacement</li></ul>                             | <ul> <li>Signage (Complete Sign Permit Application instead).</li> <li>Lighting</li> <li>New alternative materials</li> <li>Matching existing materials</li> </ul>                                                                                           |  |  |  |  |  |
| □ Other                                  | <ul><li>New</li><li>Repair</li><li>Replacement</li><li>Removal</li></ul>                   | <ul> <li>New modern materials</li> <li>Match existing materials</li> <li>Removal or altering of original architectural details</li> <li></li> </ul>                                                                                                         |  |  |  |  |  |