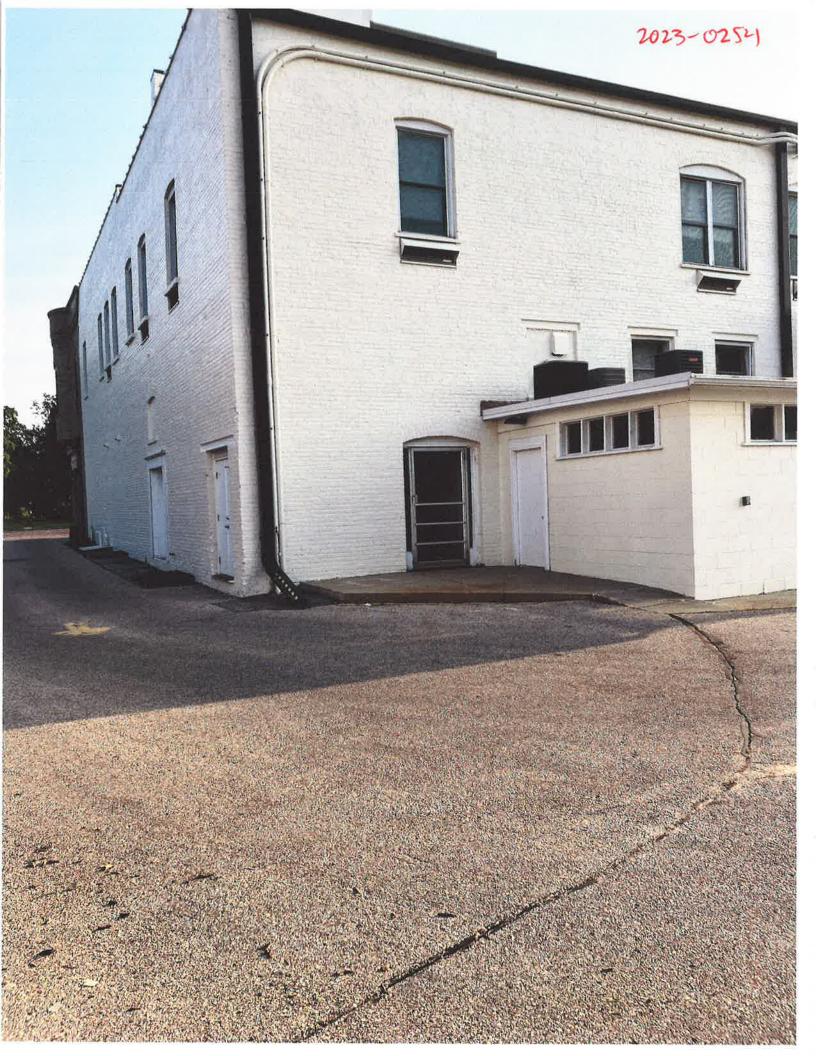

|  |
|                          |                                                                                                                                                                                                                                                                                                                                                                                                                                                                                                                                                                                          |  |





The state of the s

TRIMED
TO MARCH
EXISTING
CEMENT
GUOCK
BYTHEMENT



## APPLICATION FOR CERTIFICATE OF APPROPRIATENESS

\$0.00 **Application** Fee

CITY OF EVANSVILLE HISTORIC PRESERVATION COMMISSION 31 S. Madison St, PO Box 529, Evansville, WI 53536

This is a request for issuance of a Certificate of Appropriateness (COA) by the Historic Preservation Commission (HPC) for work proposed to be performed on the exterior of a structure located in any Historic District or designated by the State or City as a historic building or historic site. Complete all sections of this form - it is used to determine if the proposal should be reviewed by staff or the HPC. Submit questions or completed applications to address above, or via email to the Community Development Director, Colette Spranger, a