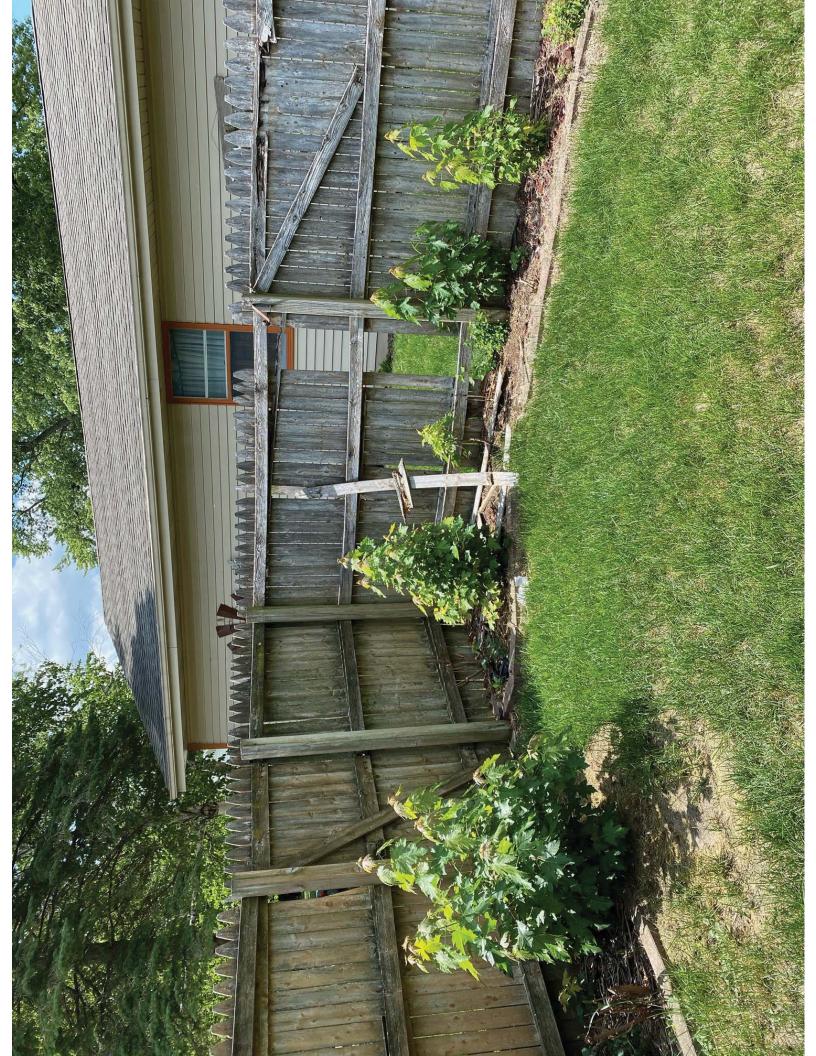

Application No.: HPC-2023\_\_\_\_

| SECTION                                  | PROPOSED WORK CHECKLIST                                                                    |                                                                                                                                                                                                                                                             |  |  |  |  |  |
|------------------------------------------|--------------------------------------------------------------------------------------------|-------------------------------------------------------------------------------------------------------------------------------------------------------------------------------------------------------------------------------------------------------------|--|--|--|--|--|
|                                          | Please check all k                                                                         | poxes that apply and provide more detail in Sections 3 and 4:                                                                                                                                                                                               |  |  |  |  |  |
| Work                                     | Category                                                                                   | Work Category Details                                                                                                                                                                                                                                       |  |  |  |  |  |
| □ Roofing                                | ☐ Replacement☐ Minor repair                                                                | <ul> <li>Shingles only</li> <li>Soffit, fascia, or trim work</li> <li>Matching existing materials</li> <li>Change of materials (EG, replacing asphalt with metal)</li> </ul>                                                                                |  |  |  |  |  |
| □ Gutters                                | <ul><li>□ New or repair</li><li>□ Replacement</li><li>□ Removal</li></ul>                  | <ul><li>Change of materials</li><li>Match existing historic materials (metal, etc.)</li><li>Use new modern materials (vinyl, etc.)</li></ul>                                                                                                                |  |  |  |  |  |
| □ Siding                                 | <ul><li>☐ Minor repair</li><li>☐ Replacement</li></ul>                                     | <ul> <li>Change of materials</li> <li>Match historic materials (wood, cement board, etc.)</li> <li>Use modern materials (plastic, vinyl aluminum, etc.)</li> </ul>                                                                                          |  |  |  |  |  |
| Exterior<br>windows<br>and doors         | ☐ Add new<br>☐XReplacement<br>☐ Removal                                                    | <ul> <li>Change in dimension or location (height, length)</li> <li>Match historic materials (wood, metal, glass, etc.)</li> <li>X Use modern material (plastic, vinyl, aluminum, etc.)</li> <li>Removal, covering or alteration of original trim</li> </ul> |  |  |  |  |  |
| □ Fences                                 | <ul><li>□ New</li><li>□ Repair</li><li>□ Replacement</li></ul>                             | <ul><li>Use new modern materials (vinyl, aluminum, etc.)</li><li>Matching historic materials (wood, stone, etc.)</li></ul>                                                                                                                                  |  |  |  |  |  |
| □ Porch                                  | <ul><li>☐ Minor repair</li><li>☐ Replacement</li><li>☐ Removal</li><li>☐ Add new</li></ul> | <ul> <li>Match historic material (wood, metal, etc.)</li> <li>Use new modern material (plastic, vinyl, aluminum, etc.)</li> <li>Column, railing, or skirting</li> <li>Decking</li> </ul>                                                                    |  |  |  |  |  |
| □ Sidewalk<br>or paving                  | <ul><li>□ New</li><li>□ Repair</li><li>□ Replacement</li></ul>                             | <ul><li>Recreating</li><li>Matching existing materials</li><li>Other:</li></ul>                                                                                                                                                                             |  |  |  |  |  |
| □ New construction                       | <ul><li>□ Addition</li><li>□ New building</li><li>□ Façade alteration</li></ul>            | <ul> <li>Recreating missing architectural features</li> <li>Removing architectural features</li> <li>Other:</li> </ul>                                                                                                                                      |  |  |  |  |  |
| □ Signage<br>and<br>exterior<br>lighting | <ul><li>□ New</li><li>□ Repair</li><li>□ Replacement</li></ul>                             | <ul> <li>Signage (Complete Sign Permit Application instead).</li> <li>Lighting</li> <li>New alternative materials</li> <li>Matching existing materials</li> </ul>                                                                                           |  |  |  |  |  |
| □ Other                                  | <ul><li>New</li><li>Repair</li><li>Replacement</li><li>Removal</li></ul>                   | <ul> <li>New modern materials</li> <li>Match existing materials</li> <li>Removal or altering of original architectural details</li> <li></li> </ul>                                                                                                         |  |  |  |  |  |