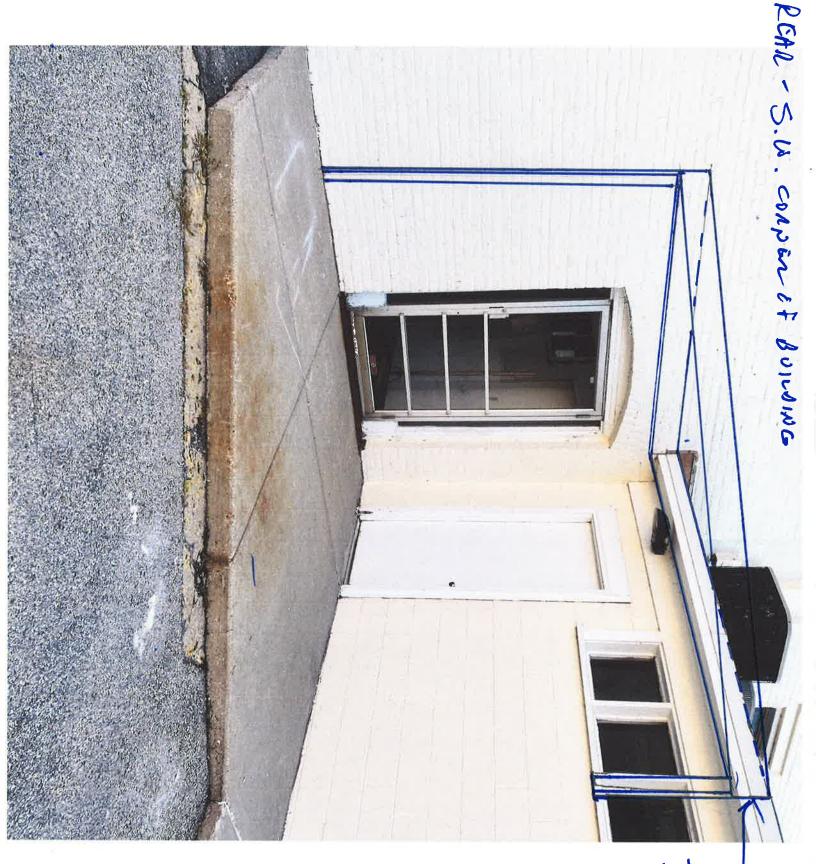

|  |
|                          |                                                                                                                                                                                                                                                                                                                                                                                                                                                                                                                                                                                          |  |





The state of the s

TRIMED
TO MARCH
EXISTING
CEMENT
GUOCK
BYTHEMENT



## APPLICATION FOR CERTIFICATE OF APPROPRIATENESS

\$0.00 **Application** Fee

CITY OF EVANSVILLE HISTORIC PRESERVATION COMMISSION 31 S. Madison St, PO Box 529, Evansville, WI 53536

This is a request for issuance of a Certificate of Appropriateness (COA) by the Historic Preservation Commission (HPC) for work proposed to be performed on the exterior of a structure located in any Historic District or designated by the State or City as a historic building or historic site. Complete all sections of this form - it is used to determine if the proposal should be reviewed by staff or the HPC. Submit questions or completed applications to address above, or via email to the Community Development Director, Colette Spranger, at: