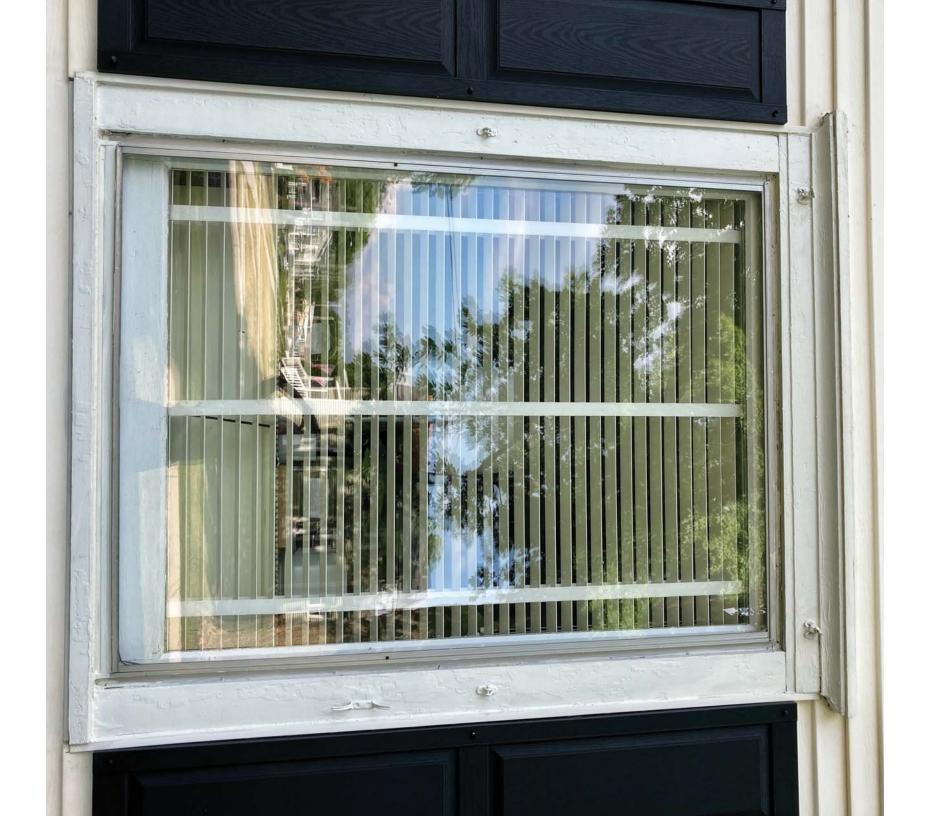

Application No.: HPC-2023\_\_\_\_

| SECTION | PROPOSED WORK SUMMARY                                                                                                                                                                                                                                                             |
|---------|-----------------------------------------------------------------------------------------------------------------------------------------------------------------------------------------------------------------------------------------------------------------------------------|
|         | 3A For each Item that was checked in the left-hand column of Section 2, provide a more detailed description of the work proposed to be done:  Replacement of existing windows on lower level to match the replacement                                                             |
|         | of upper windows to have uniformed windows throughout house.                                                                                                                                                                                                                      |
| 3       | Pursuant to State Statute 62.23(7)(em)(2m) replacement materials shall be similar in design color, scale, architectural appearance, and other visual qualities. Please help the HPC or city staff better understand your project proposal by providing the following information: |
|         | 3B Will your project include replacing materials original to your historic building, including: siding, windows, trim, doors, etc?  Replacing existing windows and not trim                                                                                                       |
|         | 3C If so, summarize any attempts to repair the original materials and attach a contractor estimate that demonstrates the un-reparability of original materials:  \$5100 - Window World - they have replaced many historerical homes                                               |
|         | windows on Liberty and 1st street.                                                                                                                                                                                                                                                |
|         |                                                                                                                                                                                                                                                                                   |

| SECTION | SUPPLEMENTAL QUESTIONS                                                                                                                                                                                                                                                                                                                                                                                                                             |
|---------|----------------------------------------------------------------------------------------------------------------------------------------------------------------------------------------------------------------------------------------------------------------------------------------------------------------------------------------------------------------------------------------------------------------------------------------------------|
|         | 4A Will the proposed work alter any of the distinctive features or historic architectural details of the property?  No                                                                                                                                                                                                                                                                                                                             |
|         | 4B Please briefly describe how the proposed work will conform to the Standards and Guidelines of the Secretary of the U. S. Dept. of the Interior for the Rehabilitation of Historic Properties (available at <a href="https://www.nps.gov/tps/standards/rehabilitation.htm">www.nps.gov/tps/standards/rehabilitation.htm</a> and at City Hall.)  Adherence to these standards and guidelines will help assure your property's eligibility for po- |
|         | tential State and Federal tax credits.  We are replacing the existing windows on lower level keeping the integrity of existing trim. This will update windows to match current upper level windows that are vinyl.  The window update to vinyl will also match existing historic homes within our area.                                                                                                                                            |
|         | 4C Have you submitted this project for state or federal tax credits? No                                                                                                                                                                                                                                                                                                                                                                            |