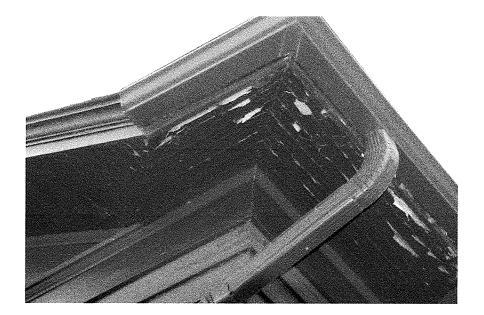

HPC-2020-07 Roof

**NE Corner:** 

Note that an ice dam during the winter of 2018-2019 caused icicles to form between the beadboards on the soffit. These icicles "popped" the paint covering the beadboard. The contractor has probably found rot under the shingles on this corner and we assume that the sheathing will need to be replaced. It cannot be known until the sheathing is removed whether or not repair/replacement of the corner structure will be needed. Based on the visible damage, we hope that the soffit and fascia may only require paint.

### 5-5 Closeups of NE corner:

HPC-2020-07 Roof

5-2 ROOF

Dale Walker Roofing Contractor LLP

2375 W. Creedy Rd. Beloit, WI 53511