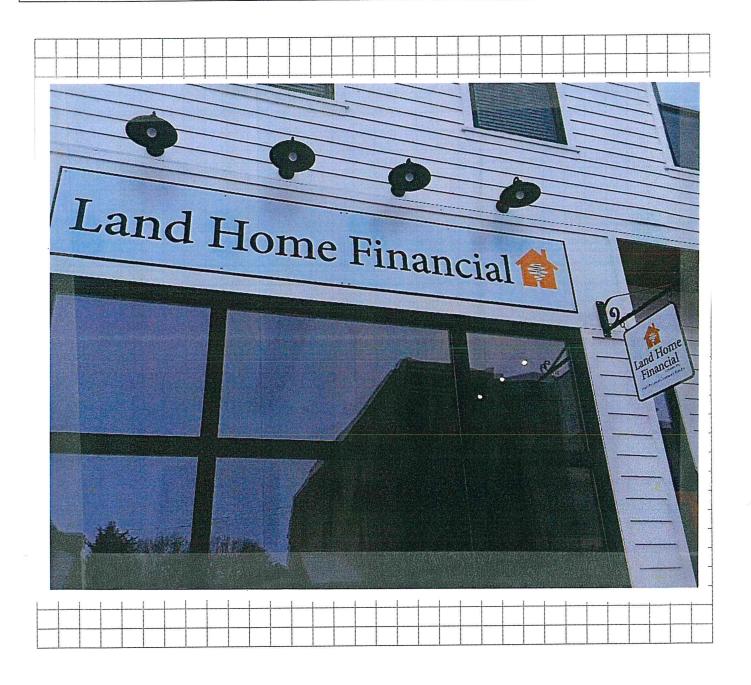

### SIGN APPLICATION Evansville, Wisconsin Version: September 28, 2015

6. Description of signage. For each proposed sign, please provide the following information as applicable.

| Dimensions:                                                                         | 14'x2'                                      |
|-------------------------------------------------------------------------------------|---------------------------------------------|
| Materials:                                                                          | plastic                                     |
| Illumination, if any:                                                               | none                                        |
| Location on the property:                                                           | Above the storefront window at 19 E main St |
| Height above grade:                                                                 | 13'                                         |
| For wall signs, the area of the building's face to which the sign will be attached: | _1050 square feet                           |

7. Type of signs. For each of the sign types below, indicate the number and total area of existing and proposed signage.

|                          |                                                                                                                                                                                                                                           | <u>Existing</u> Signs |                             | <u>Proposed</u> Signs |                             |
|--------------------------|-------------------------------------------------------------------------------------------------------------------------------------------------------------------------------------------------------------------------------------------|-----------------------|-----------------------------|-----------------------|-----------------------------|
| Sign Type                | Description                                                                                                                                                                                                                               | Number                | Total Area<br>(square feet) | Number                | Total Area<br>(square feet) |
| Wall sign                | A wall sign is affixed to or painted on a wall surface and may not extend more than 16" from the face of the wall                                                                                                                         | 0                     | 0                           | 1                     | 28                          |
| Ground sign              | A sign where the bottom of the sign is generally in contact with or in close proximity to the ground                                                                                                                                      |                       |                             |                       |                             |
| Pole sign                | A sign that is principally supported by one or more columns or poles                                                                                                                                                                      |                       |                             |                       | :                           |
| Awning sign              | A sign placed on the vertical flap of an awning which is defined as a retractable, roof-like structure that his mounted on the face of a building and is constructed on non-rigid materials (like canvas)                                 |                       |                             |                       |                             |
| Canopy / marquee<br>sign | A sign placed on the vertical flap of a canopy or marquee which is defined as a permanent, roof-like structure that is mounted on the face of a building and is constructed of a durable, rigid material such as metal, plastic, or glass |                       |                             |                       |                             |
| Portable sign            | A sign that is not permanently attached to the ground and is designed to be easily moved from one location to another. Examples are sandwich boards or reader boards with supports or wheels.                                             |                       |                             |                       |                             |
| Projecting sign          | A sign that is attached to a building and which is perpendicular to it's face                                                                                                                                                             |                       |                             | 1                     | 4                           |
| Other                    | Any type of signage that does not fall into one of the above categories                                                                                                                                                                   |                       |                             |                       |                             |
|                          | Total                                                                                                                                                                                                                                     |                       |                             |                       |                             |