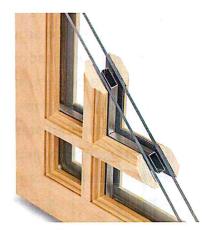

#### Existing Windows (to be replaced)

All but one of the windows look like this.

#### Closeups of the window

Note the modern lock and lack of divided light (the verticals are simply a pop-in piece of wood):

Also note the obviously modern double-pane glass:

Windows

#### The other window is from a different maker

This window is entire of metal without any attempt at dividing the upper light.

Closeup, showing the modern divided window pane.

Windows

| SECTION | SUPPLEMENTAL ATTACHMENTS                                                               | VVIIIdowo        |
|---------|----------------------------------------------------------------------------------------|------------------|
| 5       | Use this sheet to attach any additional items. Each attachment with an exhibit number. | should be marked |
| 1 1 1   |                                                                                        |                  |
|         |                                                                                        |                  |