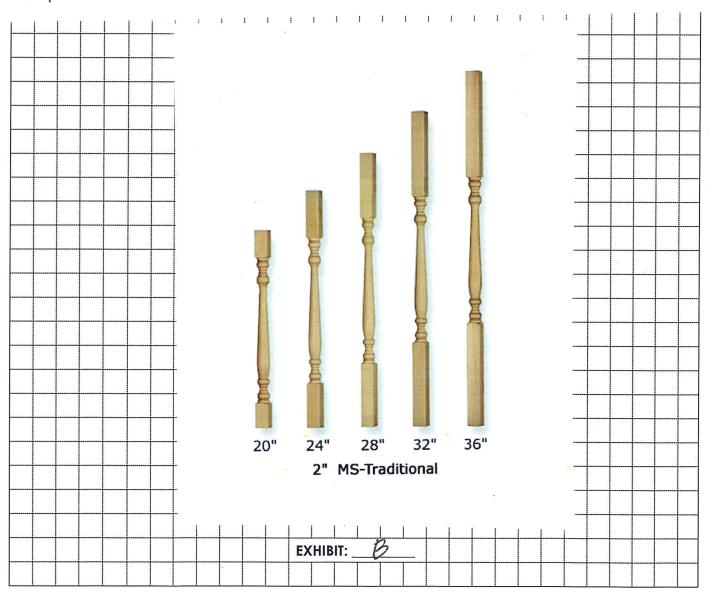

|
|---------|---------------------------------------------------------------------------------------------------------|
| (G)     | Use this sheet to attach any additional items. Each attachment should be marked with an exhibit number. |

#### **New Message**

1 message

jwilloughby@charter.net <jwilloughby@charter.net>

To: "jason.sergeant@ci.evansville.wi.gov" <jason.sergeant@ci.evansville.wi.gov>

Mon, Feb 17, 2020 at 12:09

Regarding the porch at 145 Highland St.:

The website for the spindles is: vintagewoodworks.com. Under the heading "shop all spindles" we are looking at the traditional turned cedar 2" by 20" spindles or balusters. Hope this gives you an idea of what we are thinking of using on the porch. John



From: 6082197879@mms.uscc.net
Date: Feb 7, 2020, 1:51:00 PM
To: bergrental@att.net





















Thank you for using Picture and Video Messaging by U.S. Cellular. See <a href="https://www.uscellular.com">www.uscellular.com</a> for info.

Visit our other Wisconsin Historical Society websites!

HPC-2020-09



BROWSE ~

**ABOUT** 

**EVENTS** 

SHOP

**MEMBERSHIP** 

DONATE

Q

PROPERTY RECORD
125 HIGHLAND ST

## **Architecture and History Inventory**

PRINT

EMAIL A FRIEND

FACEBOOK

TWITTER

MORE...





## NAMES ▶

Historic Name: Other Name: Contributing:

Reference Number: 84827

## **PROPERTY LOCATION ▶**

Location (Address): 1/25 HIGHLAND ST

County: Rock

1145

City: Evansville
Township/Village

Township/Village:

Unincorporated Community:

Town:
Range:
Direction:
Section:

Qu