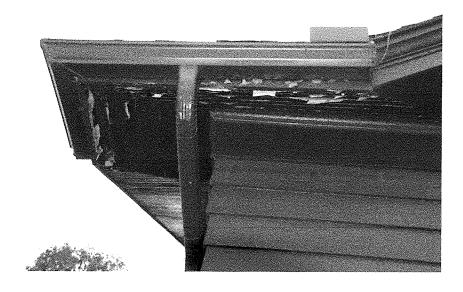

HPC-2020-07 Roof

**NE Corner:** 

Note that an ice dam during the winter of 2018-2019 caused icicles to form between the beadboards on the soffit. These icicles "popped" the paint covering the beadboard. The contractor has probably found rot under the shingles on this corner and we assume that the sheathing will need to be replaced. It cannot be known until the sheathing is removed whether or not repair/replacement of the corner structure will be needed. Based on the visible damage, we hope that the soffit and fascia may only require paint.

### 5-5 Closeups of NE corner:

HPC-2020-07 Roof

5-2 ROOF

Dale Walker Roofing Contractor LLP

2375 W. Creedy Rd. Beloit, WI 53511