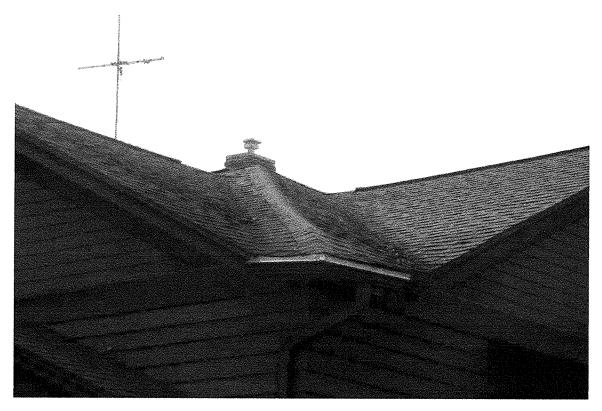

HPC-2020-07 Roof

**NE Corner:** 

Note that an ice dam during the winter of 2018-2019 caused icicles to form between the beadboards on the soffit. These icicles "popped" the paint covering the beadboard. The contractor has probably found rot under the shingles on this corner and we assume that the sheathing will need to be replaced. It cannot be known until the sheathing is removed whether or not repair/replacement of the corner structure will be needed. Based on the visible damage, we hope that the soffit and fascia may only require paint.

### 5-5 Closeups of NE corner:

HPC-2020-07 Roof

5-2 ROOF

Dale Walker Roofing Contractor LLP

2375 W. Creedy Rd. Beloit, WI 53511