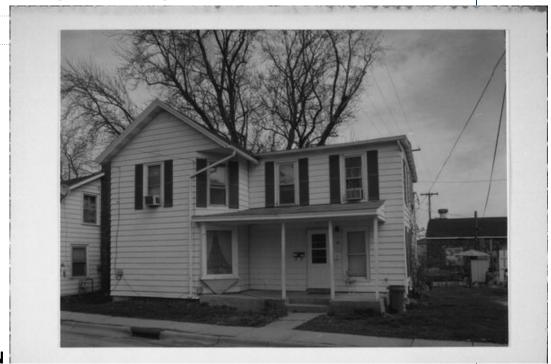

| SECTION | APPLICANT and/or OWNER INFORMATION       | HISTORIC PROPERTY INFORMATION             |
|---------|------------------------------------------|-------------------------------------------|
| . 45    | Applicant Name:                          | Historic Property Address:                |
|         | JOHN , JEAN PETRI                        | 133 GROVE 5T                              |
|         | Applicant Mailing Address:               | Evansville, WI 53536                      |
| 18      | 133 GROVE ST                             | The following information is available on |
| 100     | EVANSVILLE WI 53536                      | the property's tax bill:                  |
|         | Applicant Phone: 608-498-692T (JOHN)     | Parcel Tax ID Number: 222 <u>640007</u>   |
| 1       | Applicant Email: +wojrps@gmail.com       | Parcel Number: 6-27-4506                  |
|         | If different from above, please provide: | The following information is available by |
|         | Owner Name:                              | searching the property address at         |
|         | Owner Address:                           | www.wisconsinhistory.org):                |
|         | -                                        | Historic Property Name:                   |
|         |                                          | AUGUST FRUCHEN HOUSE                      |
|         | Owner Phone:                             | AHI Number: 140921                        |
|         | Owner Email:                             | Contributing: Yor N                       |

HPC-2020-07 Roof

**NE Corner:** 

Note that an ice dam during the winter of 2018-2019 caused icicles to form between the beadboards on the soffit. These icicles "popped" the paint covering the beadboard. The contractor has probably found rot under the shingles on this corner and we assume that the sheathing will need to be replaced. It cannot be known until the sheathing is removed whether or not repair/replacement of the corner structure will be needed. Based on the visible damage, we hope that the soffit and fascia may only require paint.