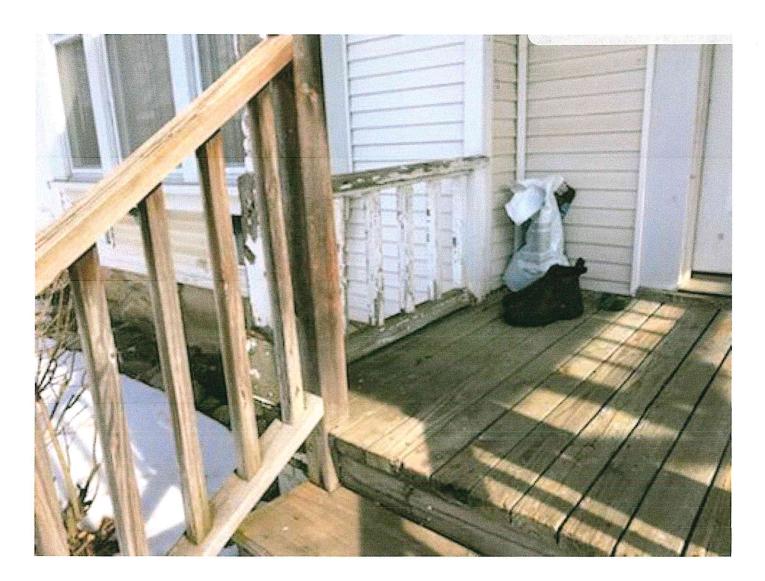

----------------------------------------------------------------------------------------|
| (G)     | Use this sheet to attach any additional items. Each attachment should be marked with an exhibit number. |

#### **New Message**

1 message

jwilloughby@charter.net <jwilloughby@charter.net>

To: "jason.sergeant@ci.evansville.wi.gov" <jason.sergeant@ci.evansville.wi.gov>

Mon, Feb 17, 2020 at 12:09

Regarding the porch at 145 Highland St.:

The website for the spindles is: vintagewoodworks.com. Under the heading "shop all spindles" we are looking at the traditional turned cedar 2" by 20" spindles or balusters. Hope this gives you an idea of what we are thinking of using on the porch. John



From: 6082197879@mms.uscc.net
Date: Feb 7, 2020, 1:51:00 PM
To: bergrental@att.net





















Thank you for using Picture and Video Messaging by U.S. Cellular. See <a href="https://www.uscellular.com">www.uscellular.com</a> for info.

Visit our other Wisconsin Historical Society websites!

HPC-2020-09



BROWSE ~

**ABOUT** 

**EVENTS** 

SHOP

**MEMBERSHIP** 

DONATE

Q

PROPERTY RECORD
125 HIGHLAND ST

## **Architecture and History Inventory**

PRINT

EMAIL A FRIEND

FACEBOOK

TWITTER

MORE...





## NAMES ▶

Historic Name: Other Name: Contributing:

Reference Number: 84827

## **PROPERTY LOCATION ▶**

Location (Address): 1/25 HIGHLAND ST

County: Rock

1145

City: Evansville
Township/Village

Township/Village:

Unincorporated Community:

Town:
Range:
Direction:
Section:

Quarter Section:

Quarter/Quarter Section:

https://wisconsinhistory.org/Records/Property/HI84827

## PR