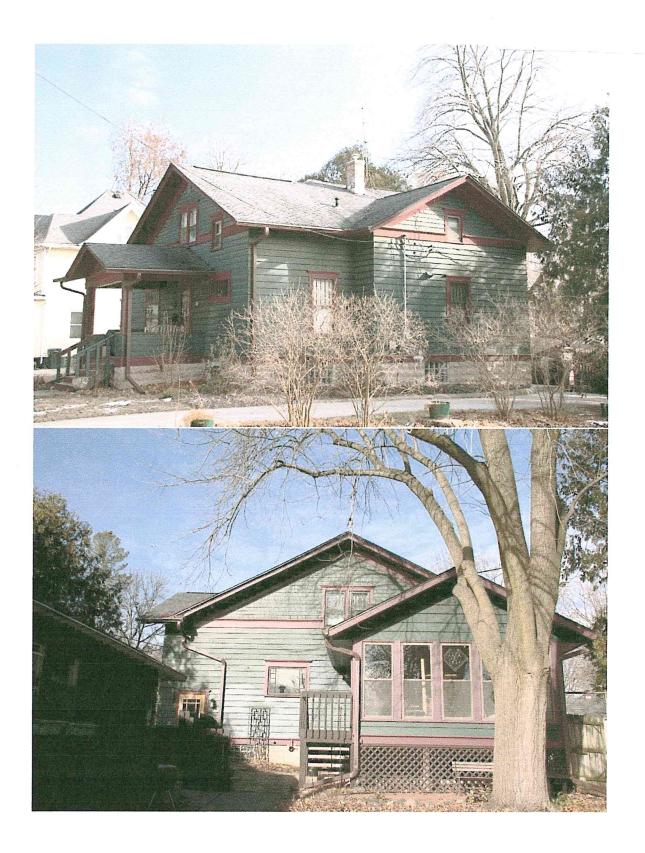

HPC-2020-07 Roof

**NE Corner:** 

Note that an ice dam during the winter of 2018-2019 caused icicles to form between the beadboards on the soffit. These icicles "popped" the paint covering the beadboard. The contractor has probably found rot under the shingles on this corner and we assume that the sheathing will need to be replaced. It cannot be known until the sheathing is removed whether or not repair/replacement of the corner structure will be needed. Based on the visible damage, we hope that the soffit and fascia may only require paint.