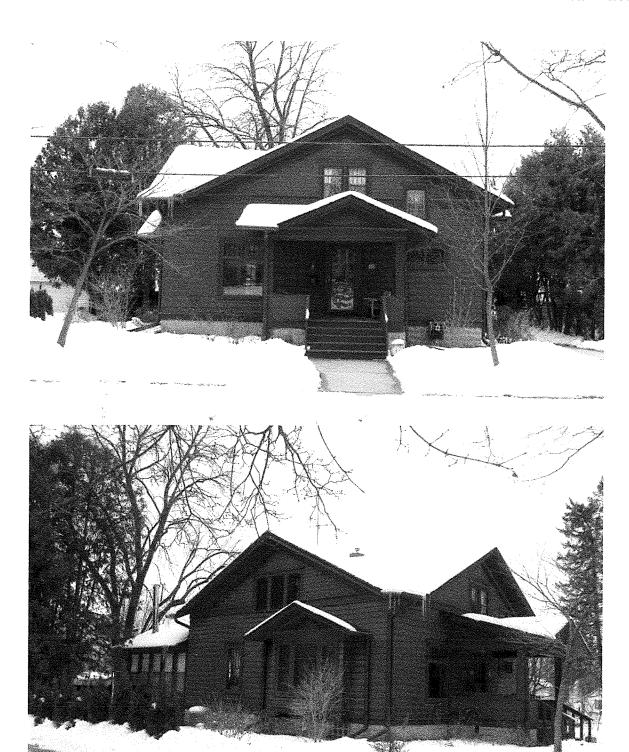

HPC-2020-07 Roof

**NE Corner:** 

Note that an ice dam during the winter of 2018-2019 caused icicles to form between the beadboards on the soffit. These icicles "popped" the paint covering the beadboard. The contractor has probably found rot under the shingles on this corner and we assume that the sheathing will need to be replaced. It cannot be known until the sheathing is removed whether or not repair/replacement of the corner structure will be needed. Based on the visible damage, we hope that the soffit and fascia may only require paint.