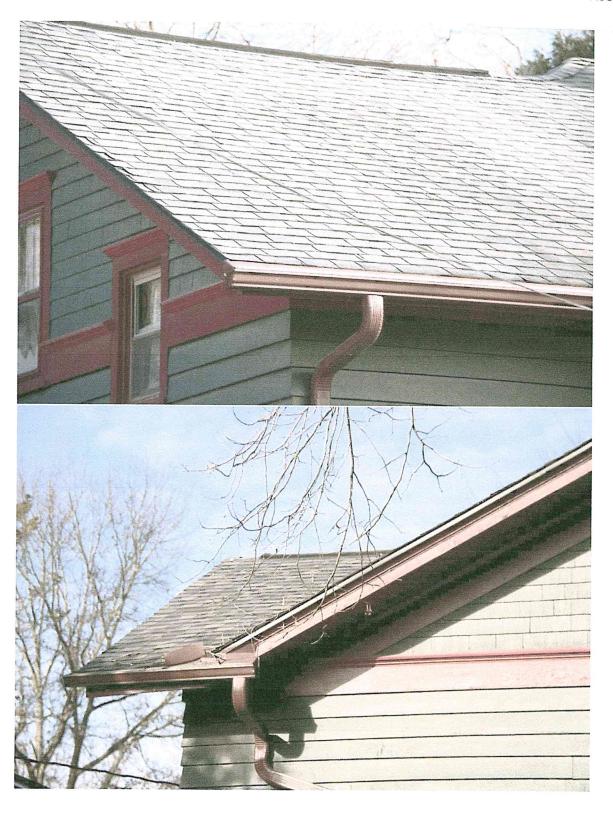

HPC-2020-07 Roof

**NE Corner:** 

Note that an ice dam during the winter of 2018-2019 caused icicles to form between the beadboards on the soffit. These icicles "popped" the paint covering the beadboard. The contractor has probably found rot under the shingles on this corner and we assume that the sheathing will need to be replaced. It cannot be known until the sheathing is removed whether or not repair/replacement of the corner structure will be needed. Based on the visible damage, we hope that the soffit and fascia may only require paint.

### 5-5 Closeups of NE corner:

HPC-2020-07 Roof

5-2 ROOF

Dale Walker Roofing Contractor LLP

2375 W. Creedy Rd. Beloit, WI 53511