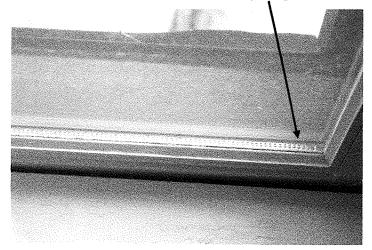

#### Existing Windows (to be replaced)

All but one of the windows look like this.