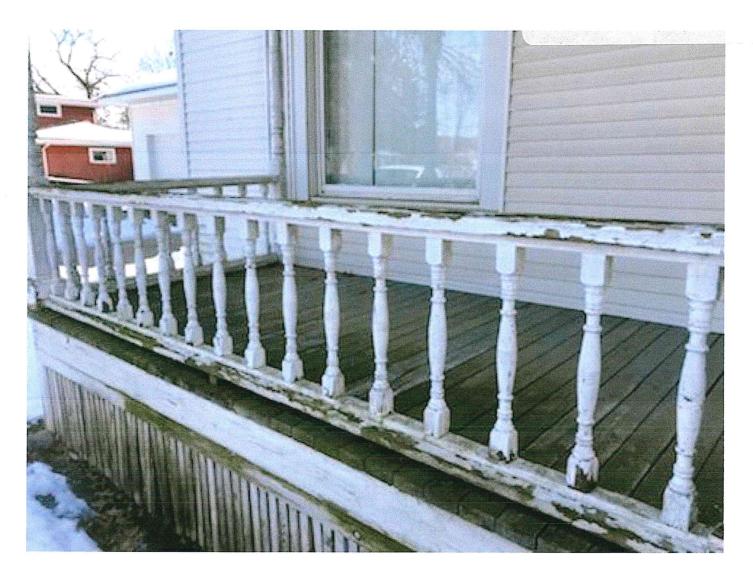

--------------------------------------------------------------------------------------|
| (G)     | Use this sheet to attach any additional items. Each attachment should be marked with an exhibit number. |

#### **New Message**

1 message

jwilloughby@charter.net <jwilloughby@charter.net>

To: "jason.sergeant@ci.evansville.wi.gov" <jason.sergeant@ci.evansville.wi.gov>

Mon, Feb 17, 2020 at 12:09

Regarding the porch at 145 Highland St.:

The website for the spindles is: vintagewoodworks.com. Under the heading "shop all spindles" we are looking at the traditional turned cedar 2" by 20" spindles or balusters. Hope this gives you an idea of what we are thinking of using on the porch. John



From: 6082197879@mms.uscc.net
Date: Feb 7, 2020, 1:51:00 PM
To: bergrental@att.net





















Thank you for using Picture and Video Messaging by U.S. Cellular. See <a href="https://www.uscellular.com">www.uscellular.com</a> for info.

Visit our other Wisconsin Historical Society websites!

HPC-2020-09



BROWSE ~

**ABOUT** 

**EVENTS** 

SHOP

**MEMBERSHIP** 

DONATE

Q

PROPERTY RECORD
125 HIGHLAND ST

## **Architecture and History Inventory**

PRINT

EMAIL A FRIEND

FACEBOOK

TWITTER

MORE...





## NAMES ▶

Historic Name: Other Name: Contributing:

Reference Number: 84827

## **PROPERTY LOCATION ▶**

Location (Address): 1/25 HIGHLAND ST

County: Rock

1145

City: Evansville
Township/Village

Township/Village:

Unincorporated Community:

Town:
Range:
Direction:
Section:

Quarter Section:

Quarter/Quarter Section:

https://wisconsinhistory.org/Records/Property/HI84827

## PROP