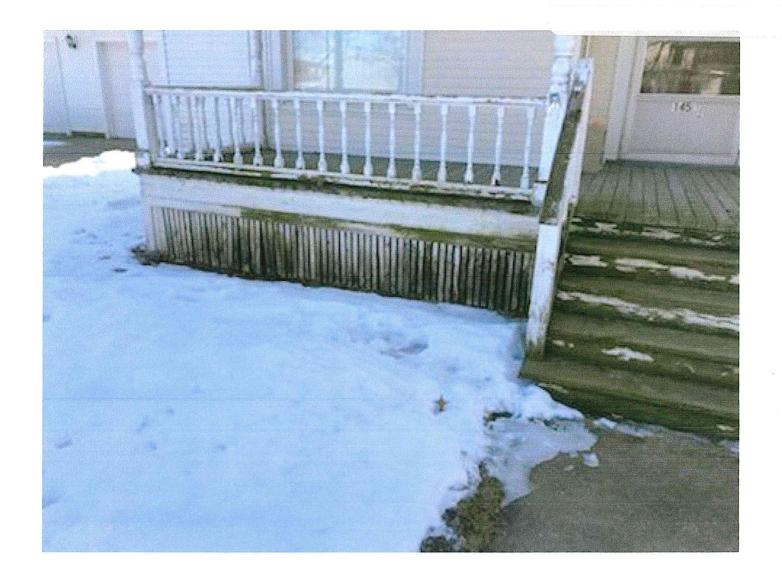

SUBMITTED BY: Owner or Applicant Signature

| SECTION                                  | PROPOSED WORK                                                                      | CHECKLIST                                                                                                                                                                                                                                                                                        |
|------------------------------------------|------------------------------------------------------------------------------------|--------------------------------------------------------------------------------------------------------------------------------------------------------------------------------------------------------------------------------------------------------------------------------------------------|
| 2                                        | Please check all t                                                                 | poxes that apply and provide more detail in Sections 3 and 4:                                                                                                                                                                                                                                    |
| Work                                     | Category                                                                           | Work Category Details                                                                                                                                                                                                                                                                            |
| ¥ Roofing                                | Replacement     ✓ Minor repair                                                     | <ul> <li>         対 Shingles only         が Soffit, fascia, or trim work ( Pもがくし)         か Matching existing materials         口 Change of materials (EG, replacing asphalt with metal)         </li> </ul>                                                                                     |
| □ Gutters                                | <ul><li>New or repair</li><li>Replacement</li><li>Removal</li></ul>                | <ul> <li>Change of materials</li> <li>Match existing historic materials (metal, etc.)</li> <li>Use new modern materials (vinyl, etc.)</li> </ul>                                                                                                                                                 |
| □ Siding                                 | ☐ Minor repair☐ Replacement                                                        | <ul> <li>Change of materials</li> <li>Match historic materials (wood, cement board, etc.)</li> <li>Use modern materials (plastic, vinyl aluminum, etc.)</li> </ul>                                                                                                                               |
| ⊭Exterior<br>windows<br>and doors        | □ Add new<br>¤ Replacement<br>□ Removal                                            | <ul> <li>□ Change in dimension or location (height, length) Replace expense</li> <li>□ Match historic materials (wood, metal, glass, etc.) Modern replace</li> <li>□ Use modern material (plastic, vinyl, aluminum, etc.)</li> <li>□ Removal, covering or alteration of original trim</li> </ul> |
| □ Fences                                 | <ul><li>□ New</li><li>□ Repair</li><li>□ Replacement</li></ul>                     | <ul> <li>Use new modern materials (vinyl, aluminum, etc.)</li> <li>Matching historic materials (wood, stone, etc.)</li> </ul>                                                                                                                                                                    |
| □ Porch                                  | <ul><li>Minor repair</li><li>Replacement</li><li>Removal</li><li>Add new</li></ul> | <ul> <li>Match historic material (wood, metal, etc.)</li> <li>Use new modern material (plastic, vinyl, aluminum, etc.)</li> <li>Column, railing, or skirting</li> <li>Decking</li> </ul>                                                                                                         |
| □ Sidewalk<br>or paving                  | <ul><li>□ New</li><li>□ Repair</li><li>□ Replacement</li></ul>                     | <ul> <li>□ Recreating</li> <li>□ Matching existing materials</li> <li>□ Other:</li></ul>                                                                                                                                                                                                         |
| □ New<br>construc-<br>tion               | <ul><li>Addition</li><li>New building</li><li>Façade alteration</li></ul>          | <ul> <li>Recreating missing architectural features</li> <li>Removing architectural features</li> <li>Other:</li> </ul>                                                                                                                                                                           |
| □ Signage<br>and<br>exterior<br>lighting | <ul><li>□ New</li><li>□ Repair</li><li>□ Replacement</li></ul>                     | <ul> <li>□ Signage (Complete Sign Permit Application instead).</li> <li>□ Lighting</li> <li>□ New alternative materials</li> <li>□ Matching existing materials</li> </ul>                                                                                                                        |
| □ Other                                  | <ul><li>□ New</li><li>□ Repair</li><li>□ Replacement</li><li>□ Removal</li></ul>   | <ul> <li>New modern materials</li> <li>Match existing materials</li> <li>Removal or altering of original architectural details</li> <li></li></ul>                                                                                                                                               |