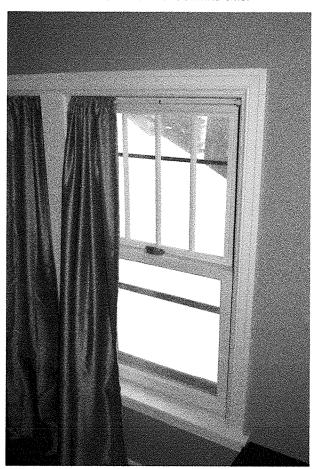

#### Existing Windows (to be replaced)

All but one of the windows look like this.

#### Closeups of the window

Note the modern lock and lack of divided light (the verticals are simply a pop-in piece of wood):

Also note the obviously modern double-pane glass:

Windows