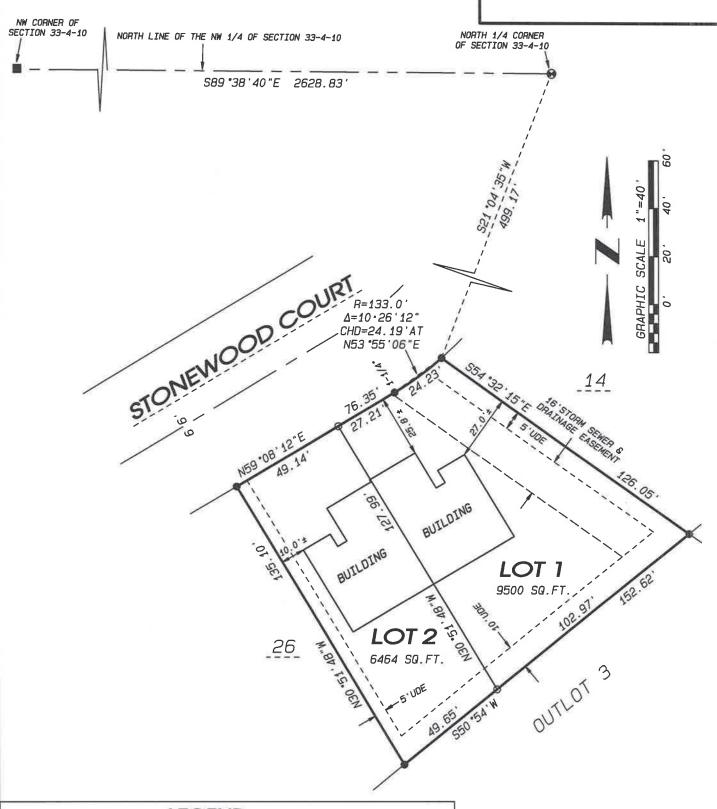

LOT 25 OF FIRST ADDITION TO STONEWOOD GROVE SUBDIVISION, FORMERLY BEING PART OF LOT 15, STONEWOOD GROVE SUBDIVISION, LOCATED IN THE NE 1/4 OF THE NW 1/4 OF SECTION 33, T.4N., R.10E. OF THE 4TH PM., CITY OF EVANSVILLE, ROCK COUNTY, WISCONSIN.

#### LEGEND:

- O SET IRON PIN, 3/4"x 24", 1.5 LBS./LIN.FT.
- FOUND IRON PIN 3/4" DIA. UNLESS OTHERWISE SHOWN
- **⊖** FOUND ALUMINUM MONUMENT
- FOUND CUT STONE MONUMENT
- UDE UTILITY AND DRAINAGE EASEMENT PER DOC.NO.2206529

NOTE: FIELDWORK COMPLETED AUGUST 17 2022

NOTE: ASSUMED S89 "38 '40 "E ALONG THE NORTH LINE OF THE NW 1/4 OF SECTION 33-4-10.

Project No. 122 - 362D For: BERG

SHEET 1 OF 3 SHEETS

- · LAND SURVEYING
- · LAND PLANNING
- CIVIL ENGINEERING

#### SURVEYOR'S CERTIFICATE

State of Wisconsin
County of Rock
SS. I, Ryan M. Combs, a Professional Land
Surveyor No. 2677, do hereby certify that I have surveyed, divided, and mapped
LOT 25 OF FIRST ADDITION TO STONEWOOD GROVE SUBDIVISION,
FORMERLY BEING PART OF LOT 15, STONEWOOD GROVE SUBDIVISION,
LOCATED IN NE 1/4 OF THE NW 1/4 OF SECTION 33, T.4N., R.10E. OF THE
4TH P.M., CITY OF EVANSVILLE, ROCK COUNTY, WISCONSIN. Containing
15964 Sq. Ft. That such map is a correct representation of all exterior boundaries
of the land surveyed and the division of that land. That I have made such survey,
division, and map by the direction of Roger M. Berg and that I have fully complied
with the provisions of Chapter 236.34 of the Wisconsin Statutes in surveying,
dividing, and mapping the same.