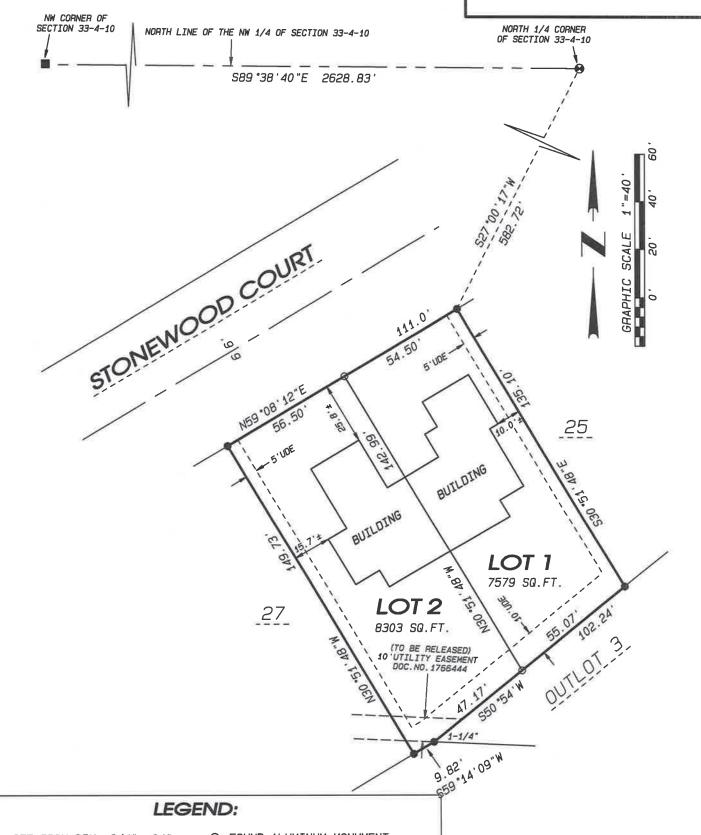

#### APPLICATION FOR PRELIMINARY AND FINAL LAND DIVISION – STAFF REPORT

**Application:** LD-2022-0200 **Applicant:** Grove Homes LLC

Parcel 6-27-533.523

**September 13, 2022** 

Prepared by: Colette Spranger, Community Development Director

Direct questions and comments to: colette.spranger@ci.evansville.wi.gov or 608-882-2263

Figure 1 Approximate Location Map

**Location:** 563/565 Stonewood Court

**Description of request:** A preliminary and final land division application to divide tax parcel 6-27-533.523 in two through a Certified Survey Map.

**Existing Uses:** The existing 0.27acre parcel is under construction with a two-family residence with two separate dwelling units. The two units will not share a driveway but have yard spaces in common in addition to the common wall adjoining the building. In order for the owner to sell each unit separately upon completion, the units must be legally divided.

**Existing Zoning:** The lot is zoned R-2. Two family twin residences – i.e. a duplex where both sides are owner occupied – is an use permitted by right in this district.

LOT 23 OF FIRST ADDITION TO STONEWOOD GROVE SUBDIVISION, FORMERLY BEING PART OF LOT 15, STONEWOOD GROVE SUBDIVISION, LOCATED IN THE NE 1/4 OF THE NW 1/4 OF SECTION 33, T.4N., R.10E. OF THE 4TH PM., CITY OF EVANSVILLE, ROCK COUNTY, WISCONSIN.