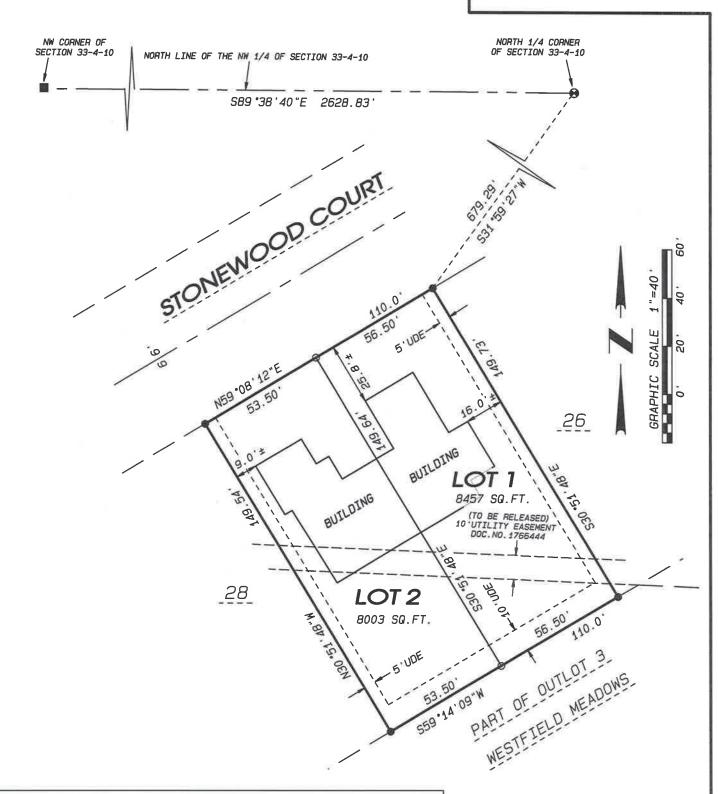

#### APPLICATION FOR PRELIMINARY AND FINAL LAND DIVISION – STAFF REPORT

Application: LD-2022-0199 Applicant: Grove Homes LLC

Parcel 6-27-533.525

**September 13, 2022** 

Prepared by: Colette Spranger, Community Development Director

Direct questions and comments to: colette.spranger@ci.evansville.wi.gov or 608-882-2263

Figure 1 Approximate Location Map

Location: 562/564 Stonewood Court

**Description of request:** A preliminary and final land division application to divide tax parcel 6-27-533.525 in two through a Certified Survey Map.

**Existing Uses:** The existing 0.37 acre parcel is under construction with a two-family residence with two separate dwelling units. The two units will share a driveway and have yard spaces in common in addition to the common wall adjoining the building. In order for the owner to sell each unit separately upon completion, the units must be legally divided.

**Existing Zoning:** The lot is zoned R-2. Two family twin residences – i.e. a duplex where both sides are owner occupied – is an use permitted by right in this district.

**Proposed Land Division:** The CSM will divide the parcel into two lots, using the common wall of the building as a lot line. This kind of land division is commonly referred to as a zero lot line CSM. Lot 1 is proposed to be 0.22 acres and will include the dwelling unit with the address of 562 Stonewood Court. Lot 2 will contain the remaining 0.15 acres with the dwelling unit addressed at 564 Stonewood Court. A joint cross access and