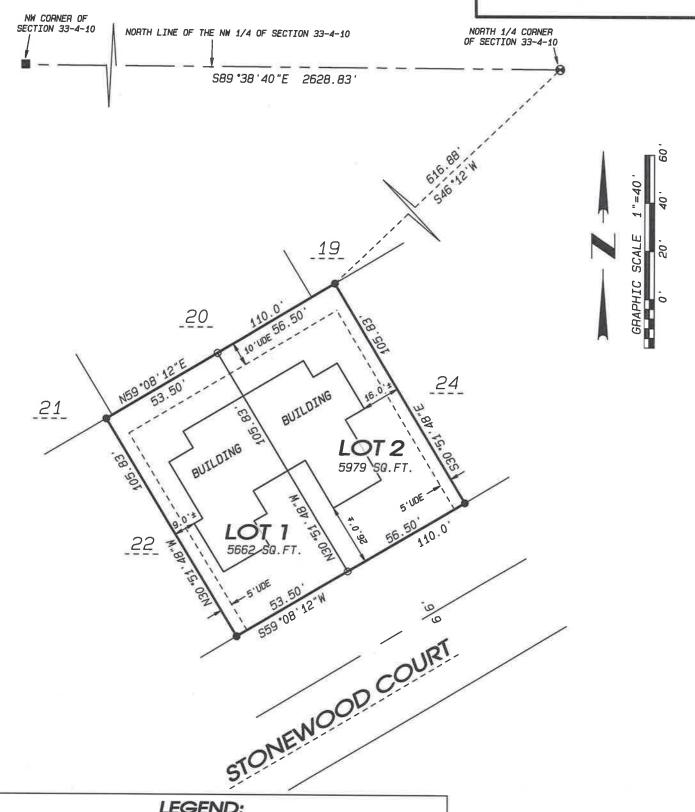

#### APPLICATION FOR PRELIMINARY AND FINAL LAND DIVISION – STAFF REPORT

**Application:** LD-2022-0200 **Applicant:** Grove Homes LLC

Parcel 6-27-533.523

**September 13, 2022** 

Prepared by: Colette Spranger, Community Development Director

Direct questions and comments to: colette.spranger@ci.evansville.wi.gov or 608-882-2263

Figure 1 Approximate Location Map

**Location:** 563/565 Stonewood Court

**Description of request:** A preliminary and final land division application to divide tax parcel 6-27-533.523 in two through a Certified Survey Map.

**Existing Uses:** The existing 0.27acre parcel is under construction with a two-family residence with two separate dwelling units. The two units will not share a driveway but have yard spaces in common in addition to the common wall adjoining the building. In order for the owner to sell each unit separately upon completion, the units must be legally divided.

**Existing Zoning:** The lot is zoned R-2. Two family twin residences – i.e. a duplex where both sides are owner occupied – is an use permitted by right in this district.

LOT 23 OF FIRST ADDITION TO STONEWOOD GROVE SUBDIVISION, FORMERLY BEING PART OF LOT 15, STONEWOOD GROVE SUBDIVISION, LOCATED IN THE NE 1/4 OF THE NW 1/4 OF SECTION 33, T.4N., R.10E. OF THE 4TH PM., CITY OF EVANSVILLE, ROCK COUNTY, WISCONSIN.