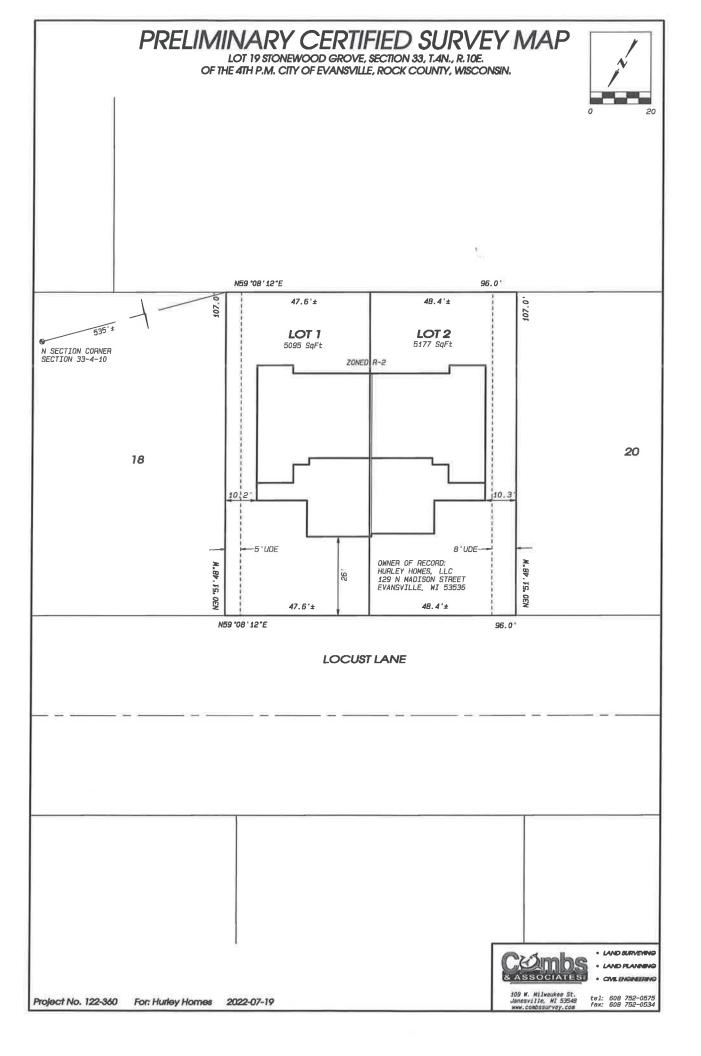

#### APPLICATION FOR PRELIMINARY AND FINAL LAND DIVISION – STAFF REPORT

**Application:** LD-2022-0200 **Applicant:** Grove Homes LLC

Parcel 6-27-533.523

**September 13, 2022** 

Prepared by: Colette Spranger, Community Development Director

Direct questions and comments to: colette.spranger@ci.evansville.wi.gov or 608-882-2263

Figure 1 Approximate Location Map

**Location:** 563/565 Stonewood Court

**Description of request:** A preliminary and final land division application to divide tax parcel 6-27-533.523 in two through a Certified Survey Map.

**Existing Uses:** The existing 0.27acre parcel is under construction with a two-family residence with two separate dwelling units. The two units will not share a driveway but have yard spaces in common in addition to the common wall adjoining the building. In order for the owner to sell each unit separately upon completion, the units must be legally divided.

**Existing Zoning:** The lot is zoned R-2. Two family twin residences – i.e. a duplex where both sides are owner occupied – is an use permitted by right in this district.

LOT 23 OF FIRST ADDITION TO STONEWOOD GROVE SUBDIVISION, FORMERLY BEING PART OF LOT 15, STONEWOOD GROVE SUBDIVISION, LOCATED IN THE NE 1/4 OF THE NW 1/4 OF SECTION 33, T.4N., R.10E. OF THE 4TH PM., CITY OF EVANSVILLE, ROCK COUNTY, WISCONSIN.