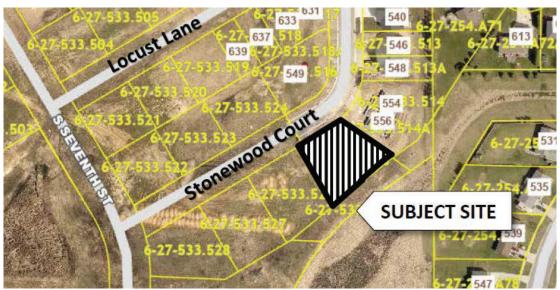

#### APPLICATION FOR PRELIMINARY AND FINAL LAND DIVISION – STAFF REPORT

Application: LD-2022-0199 Applicant: Grove Homes LLC

Parcel 6-27-533.525

**September 13, 2022** 

Prepared by: Colette Spranger, Community Development Director

Direct questions and comments to: colette.spranger@ci.evansville.wi.gov or 608-882-2263

Figure 1 Approximate Location Map

Location: 562/564 Stonewood Court

**Description of request:** A preliminary and final land division application to divide tax parcel 6-27-533.525 in two through a Certified Survey Map.

**Existing Uses:** The existing 0.37 acre parcel is under construction with a two-family residence with two separate dwelling units. The two units will share a driveway and have yard spaces in common in addition to the common wall adjoining the building. In order for the owner to sell each unit separately upon completion, the units must be legally divided.

**Existing Zoning:** The lot is zoned R-2. Two family twin residences – i.e. a duplex where both sides are owner occupied – is an use permitted by right in this district.

**Proposed Land Division:** The CSM will divide the parcel into two lots, using the common wall of the building as a lot line. This kind of land division is commonly referred to as a zero lot line CSM. Lot 1 is proposed to be 0.22 acres and will include the dwelling unit with the address of 562 Stonewood Court. Lot 2 will contain the remaining 0.15 acres with the dwelling unit addressed at 564 Stonewood Court. A joint cross access and