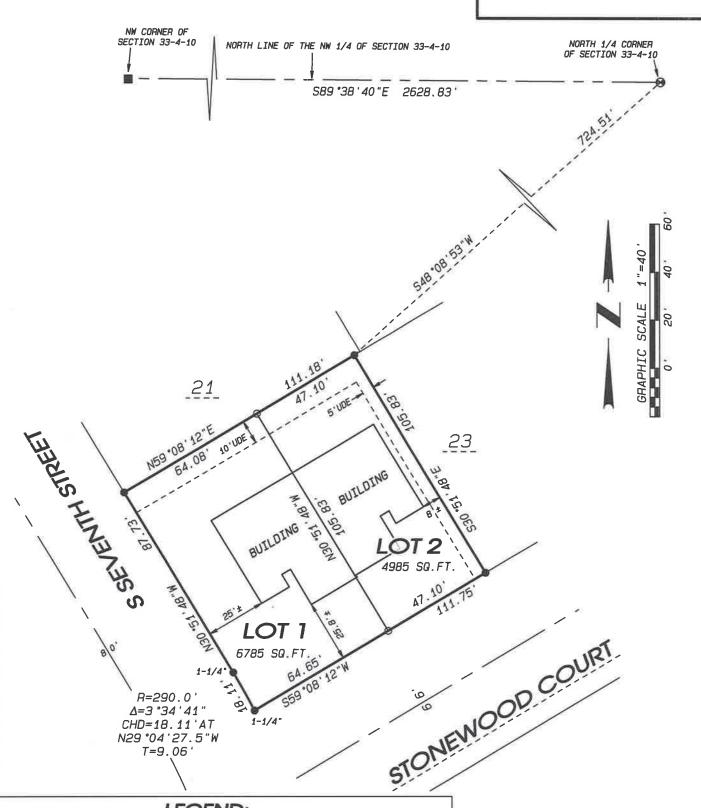

#### APPLICATION FOR PRELIMINARY AND FINAL LAND DIVISION – STAFF REPORT

**Application:** LD-2022-0200 **Applicant:** Grove Homes LLC

Parcel 6-27-533.523

**September 13, 2022** 

Prepared by: Colette Spranger, Community Development Director

Direct questions and comments to: colette.spranger@ci.evansville.wi.gov or 608-882-2263

Figure 1 Approximate Location Map

**Location:** 563/565 Stonewood Court

**Description of request:** A preliminary and final land division application to divide tax parcel 6-27-533.523 in two through a Certified Survey Map.

**Existing Uses:** The existing 0.27acre parcel is under construction with a two-family residence with two separate dwelling units. The two units will not share a driveway but have yard spaces in common in addition to the common wall adjoining the building. In order for the owner to sell each unit separately upon completion, the units must be legally divided.

**Existing Zoning:** The lot is zoned R-2. Two family twin residences – i.e. a duplex where both sides are owner occupied – is an use permitted by right in this district.

LOT 23 OF FIRST ADDITION TO STONEWOOD GROVE SUBDIVISION, FORMERLY BEING PART OF LOT 15, STONEWOOD GROVE SUBDIVISION, LOCATED IN THE NE 1/4 OF THE NW 1/4 OF SECTION 33, T.4N., R.10E. OF THE 4TH PM., CITY OF EVANSVILLE, ROCK COUNTY, WISCONSIN.