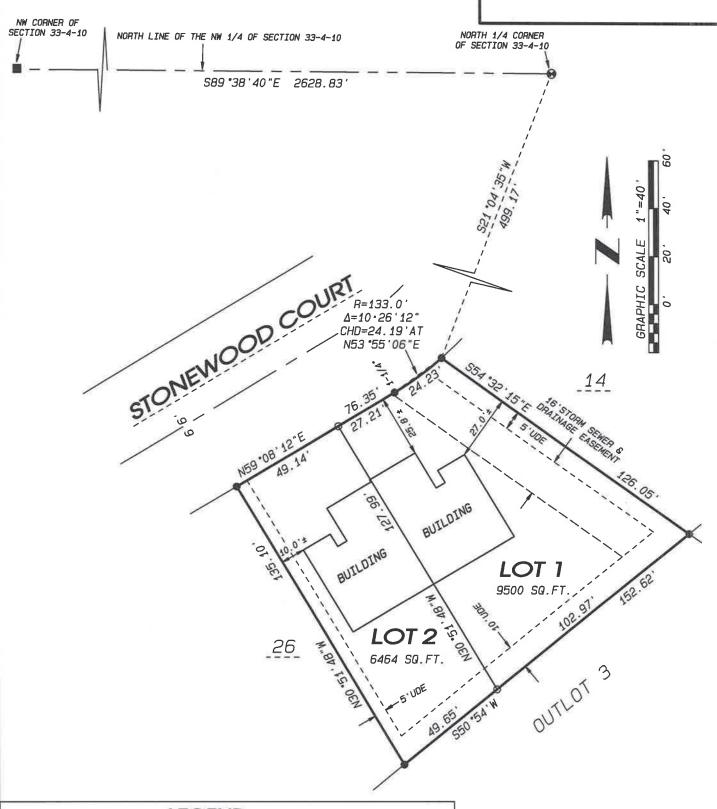

#### APPLICATION FOR PRELIMINARY AND FINAL LAND DIVISION - STAFF REPORT

Application: LD-2022-0198 Applicant: Grove Homes LLC

Parcel 6-27-533.524

**September 13, 2022** 

Prepared by: Colette Spranger, Community Development Director

Direct questions and comments to: colette.spranger@ci.evansville.wi.gov or 608-882-2263

Figure 1 Approximate Location Map

**Location:** 555/557 Stonewood Court

**Description of request:** A preliminary and final land division application to divide tax parcel 6-27-533.524 in two through a Certified Survey Map.

**Existing Uses:** The existing 0.3 acre parcel is under construction with a two-family residence with two separate dwelling units. In order for the owner to sell each unit separately upon completion, the units must be legally divided. The two units will not share a driveway but do have yard spaces in common in addition to the common wall adjoining the building.

**Existing Zoning:** The lot is zoned R-2. Two family twin residences – i.e. a duplex where both sides are owner occupied – is an use permitted by right in this district.

**Proposed Land Division:** The CSM will divide the parcel into two lots, using the common wall of the building as a lot line. This kind of land division is commonly referred to as a zero lot line CSM. Lot 1 is proposed to be 0.13 acres and will include the dwelling unit with the address of 557 Stonewood Court. Lot 2 will contain the remaining 0.17 acres with the dwelling unit addressed at 555 Stonewood Court. A joint cross access and maintenance agreement has been submitted along with the land division application, as is required by Sec. 130-323(5) of the Municipal Code. Additionally, an access easement agreement has been submitted for Lot 1 of this CSM, which will share a driveway with 563 Stonewood Court.

- 1) The 8-foot access easement is added to the west border on Lot 1 of this CSM
- 2) The final CSM, joint cross access and maintenance agreement, and access easement agreement is recorded for both lots with Rock County Register of Deeds.