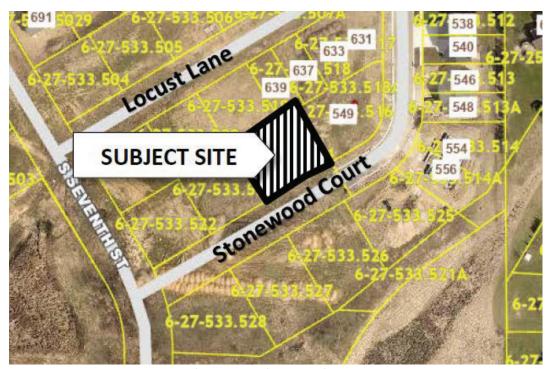

#### APPLICATION FOR PRELIMINARY AND FINAL LAND DIVISION - STAFF REPORT

Application: LD-2022-0198 Applicant: Grove Homes LLC

Parcel 6-27-533.524

**September 13, 2022** 

Prepared by: Colette Spranger, Community Development Director

Direct questions and comments to: colette.spranger@ci.evansville.wi.gov or 608-882-2263

Figure 1 Approximate Location Map

**Location:** 555/557 Stonewood Court

**Description of request:** A preliminary and final land division application to divide tax parcel 6-27-533.524 in two through a Certified Survey Map.

**Existing Uses:** The existing 0.3 acre parcel is under construction with a two-family residence with two separate dwelling units. In order for the owner to sell each unit separately upon completion, the units must be legally divided. The two units will not share a driveway but do have yard spaces in common in addition to the common wall adjoining the building.

**Existing Zoning:** The lot is zoned R-2. Two family twin residences – i.e. a duplex where both sides are owner occupied – is an use permitted by right in this district.

**Proposed Land Division:** The CSM will divide the parcel into two lots, using the common wall of the building as a lot line. This kind of land division is commonly referred to as a zero lot line CSM. Lot 1 is proposed to be 0.13 acres and will include the dwelling unit with the address of 557 Stonewood Court. Lot 2 will contain the remaining 0.17 acres with the dwelling unit addressed at 555 Stonewood Court. A joint cross access and maintenance agreement has been submitted along with the land division application, as is required by Sec. 130-323(5) of the Municipal Code. Additionally, an access easement agreement has been submitted for Lot 1 of this CSM, which will share a driveway with 563 Stonewood Court.