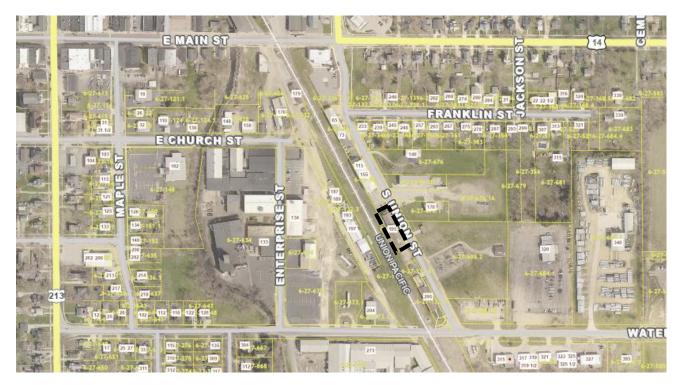

#### APPLICATION FOR PRELIMINARY AND FINAL LAND DIVISION – STAFF REPORT

**Application:** LD-2022-0200 **Applicant:** Grove Homes LLC

Parcel 6-27-533.523

**September 13, 2022** 

Prepared by: Colette Spranger, Community Development Director

Direct questions and comments to: colette.spranger@ci.evansville.wi.gov or 608-882-2263

Figure 1 Approximate Location Map

**Location:** 563/565 Stonewood Court

**Description of request:** A preliminary and final land division application to divide tax parcel 6-27-533.523 in two through a Certified Survey Map.