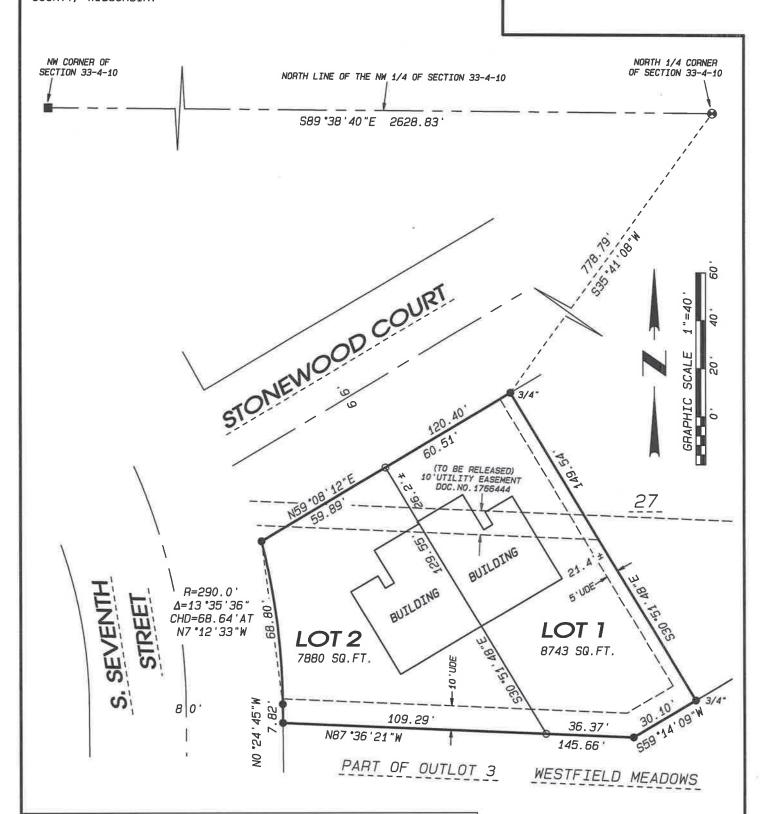

#### APPLICATION FOR PRELIMINARY AND FINAL LAND DIVISION – STAFF REPORT

Application: LD-2022-0199 Applicant: Grove Homes LLC

Parcel 6-27-533.525

**September 13, 2022** 

Prepared by: Colette Spranger, Community Development Director

Direct questions and comments to: colette.spranger@ci.evansville.wi.gov or 608-882-2263

Figure 1 Approximate Location Map

Location: 562/564 Stonewood Court

**Description of request:** A preliminary and final land division application to divide tax parcel 6-27-533.525 in two through a Certified Survey Map.

**Existing Uses:** The existing 0.37 acre parcel is under construction with a two-family residence with two separate dwelling units. The two units will share a driveway and have yard spaces in common in addition to the common wall adjoining the building. In order for the owner to sell each unit separately upon completion, the units must be legally divided.

**Existing Zoning:** The lot is zoned R-2. Two family twin residences – i.e. a duplex where both sides are owner occupied – is an use permitted by right in this district.

**Proposed Land Division:** The CSM will divide the parcel into two lots, using the common wall of the building as a lot line. This kind of land division is commonly referred to as a zero lot line CSM. Lot 1 is proposed to be 0.22 acres and will include the dwelling unit with the address of 562 Stonewood Court. Lot 2 will contain the remaining 0.15 acres with the dwelling unit addressed at 564 Stonewood Court. A joint cross access and